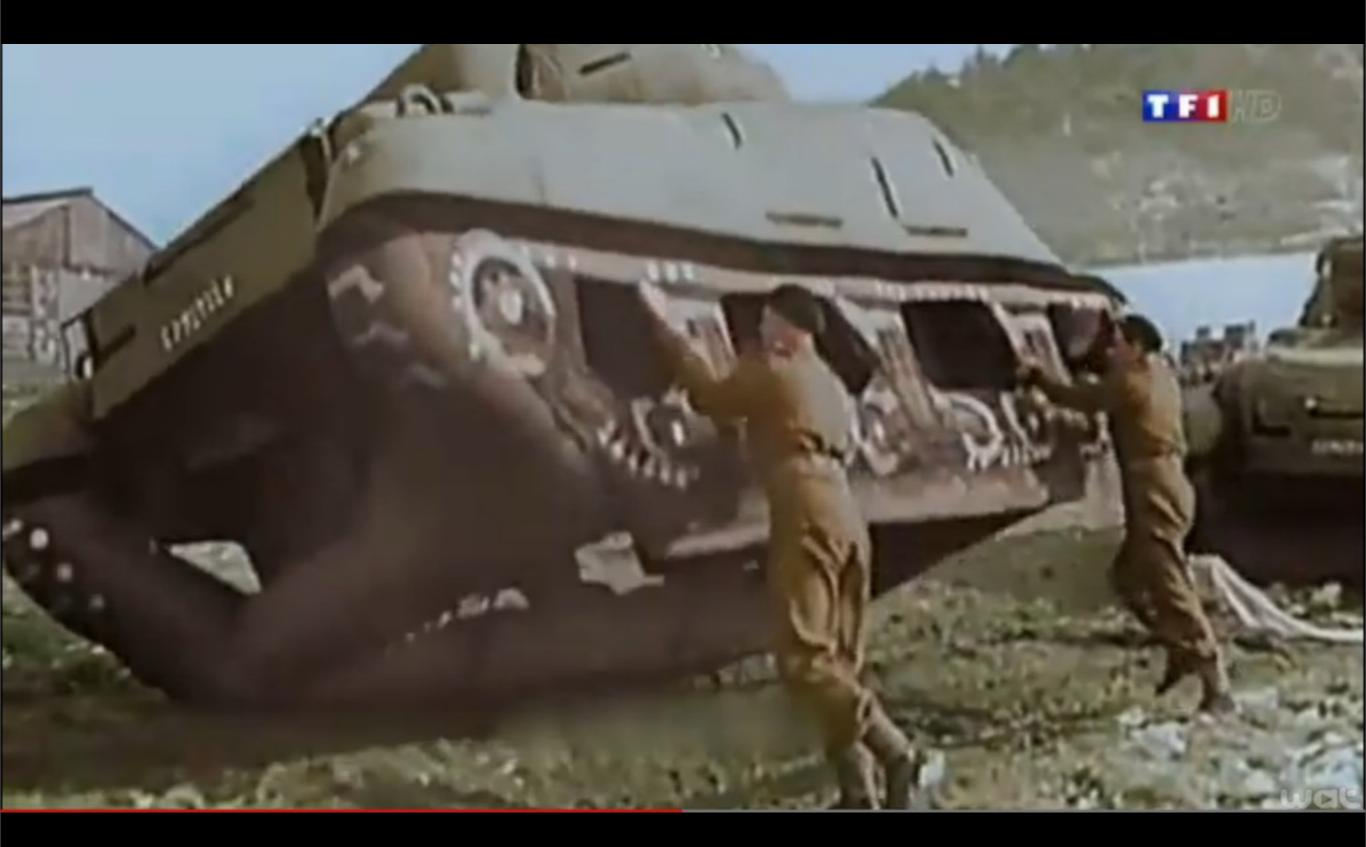

#### **OPERATION FORTITUDE**

"The most obvious target was the Pas de Calais in the northeast, the region nearest the British coast. Deepwater ports Calais and Boulogne could easily be resupplied and reinforced once they were in Allied hands, and a bridgehead in Calais would offer the most direct route for a march on Paris and the German industrial heartland in the Ruhr.... The Normandy beaches were long, wide, and gently sloping, with suitable gaps in the dunes through which an invading force could spread quickly inland. The lack of a deep-water anchorage would be ingeniously sliced by constructing artificial ports, code-named 'Mulberry harbors.' Along the mighty 1,600-mile Atlantic wall, the brickwork was thinnest

in Normandy" (Macintryre).

#### **OPERATION FORTITUDE**

"To get ashore, lke absolutely had to fool the Germans into believing that he was landing somewhere other than Normandy; to stay ashore, he needed to fool them into believing that Overlord was a feint. Otherwise, the Germans would draw on their nearly ten-to-one manpower and armored superiority in France to mount a counterattack of such proportions as surely to drive the Allies back into the sea whence they came. The air forces could help keep the Germans away from Normandy by blowing up bridges and railroad facilities, but by themselves the Allied planes could not keep panzer divisions immobilized. Only a successful deception could do that." -Stephen Ambrose, *Ike's Spies* 