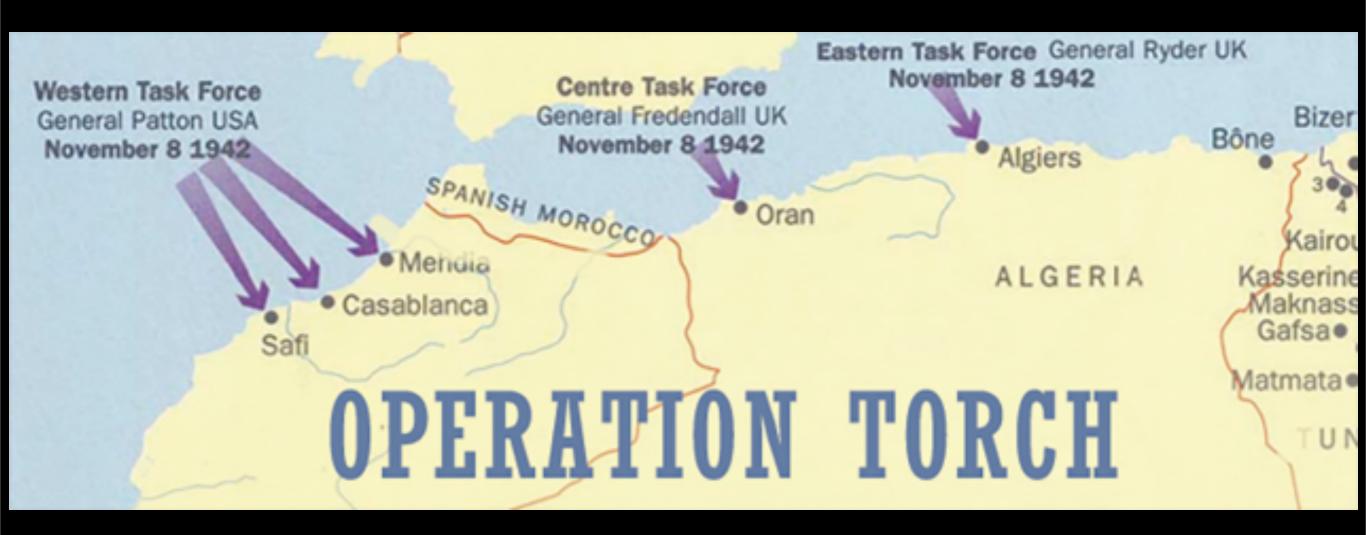

# **HMS Illustrious**

Martin.

"The problem for Garbo was that his Agent No. 2, 'William Gerbers,' the man who'd spotted the fake convoy to Malta, was perfectly positioned to see the departure of the *real* task force that would be heading to French North Africa... Pujol and Harris conferred. There was nothing else for it: No. 2 would have to die" (Stephen Talty).