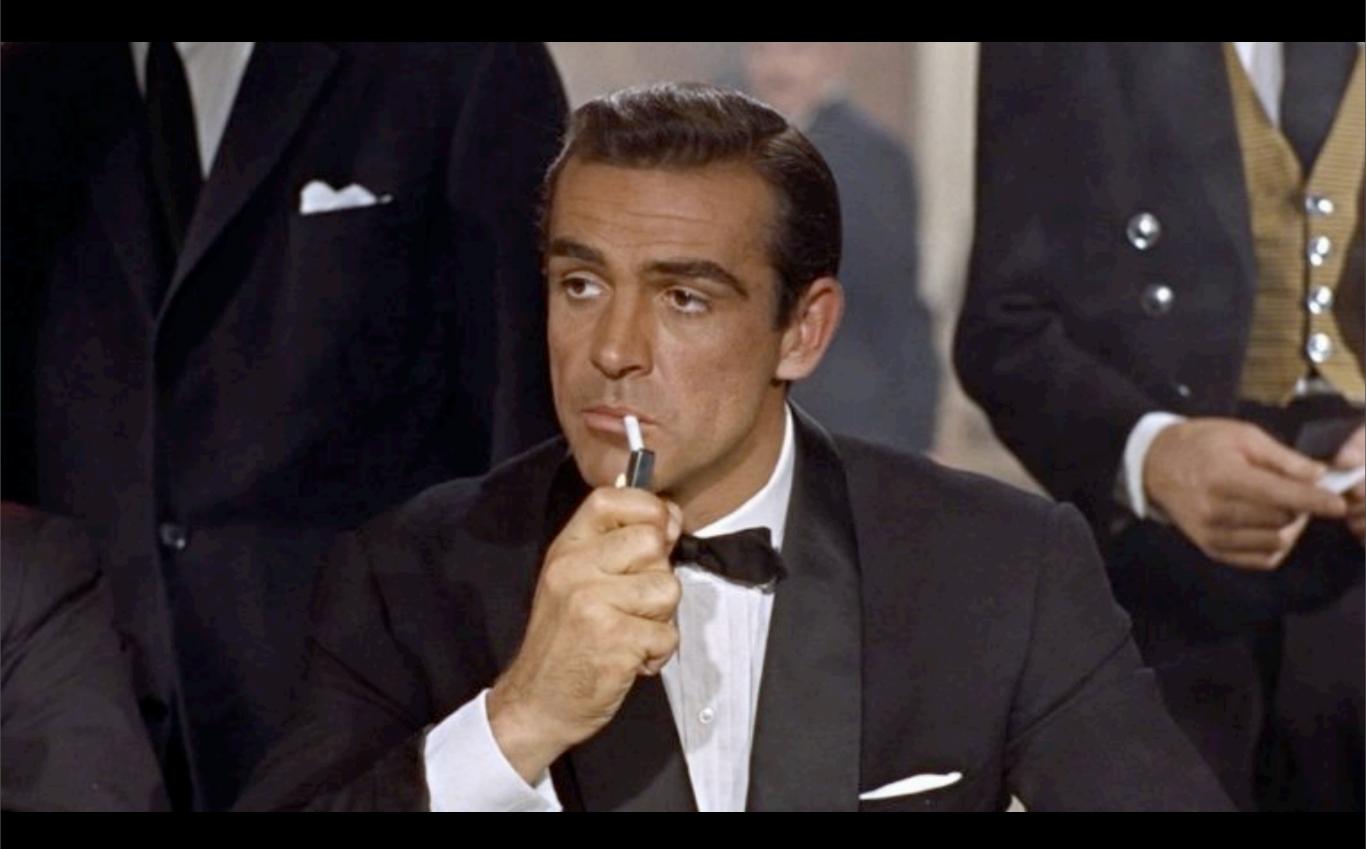

ais in the northeast, the region nearest the British coast. Deepwater ports Calais and Boulogne could easily be resupplied and reinforced once they were in Allied hands, and a bridgehead in Calais would offer the most direct route for a march on Paris and the German industrial heartland in the Ruhr.... The Normandy beaches were long, wide, and gently sloping, with suitable gaps in the dunes through which an invading force could spread quickly inland. The lack of a deep-water anchorage would be ingeniously sliced by constructing artificial ports, code-named 'Mulberry harbors.' Along the mighty 1,600-mile Atlantic wall, the brickwork was thinnest

in Normandy" (Macintryre).



## Juan-Pujol Garcia 1931



## Tom Mix













# Barcelona 1940

j)

# Aricela and Juan Pujol Garcia

















## "Arabel"

s at amusement centers.' He appeared to believe that the sun andlocked) involving an American-made tank (which had not y pting to intercept a convoy, sailing from Malta, that did not ex



f unwittingly, what might the results be if his efforts were directed in con



## Thomas Argyll Robertson (1909-1994)



# Grota GARBO RAMON DOVARRO MATA HARI

ThursdayAugust 15, 2019

with

Lewis STONE

Jionel BARR



#### Priday 9th June, 1944.

Bessage sent 0159 hours cher.

SPACESR

Cr. 65

TERES RAZCERS DE FESO QUE JUSTIFICAN DIS ASSNERACIONES I ASI PUES EL HEIRO QUE NATAS CONCEMPRACIONES QUE ESTAN EN EL SURIESTE I ESTE DE LA ISLA ESTEN EN LA ACUTALIDAD DIACTIVAS DERSI TENSE LAS RESERVADAS PARA REALIZAR CON EL LAS OURAS CEURSEI DESENVERGADURA X LOS CONSTANTES DOMINADERSI QUE SU