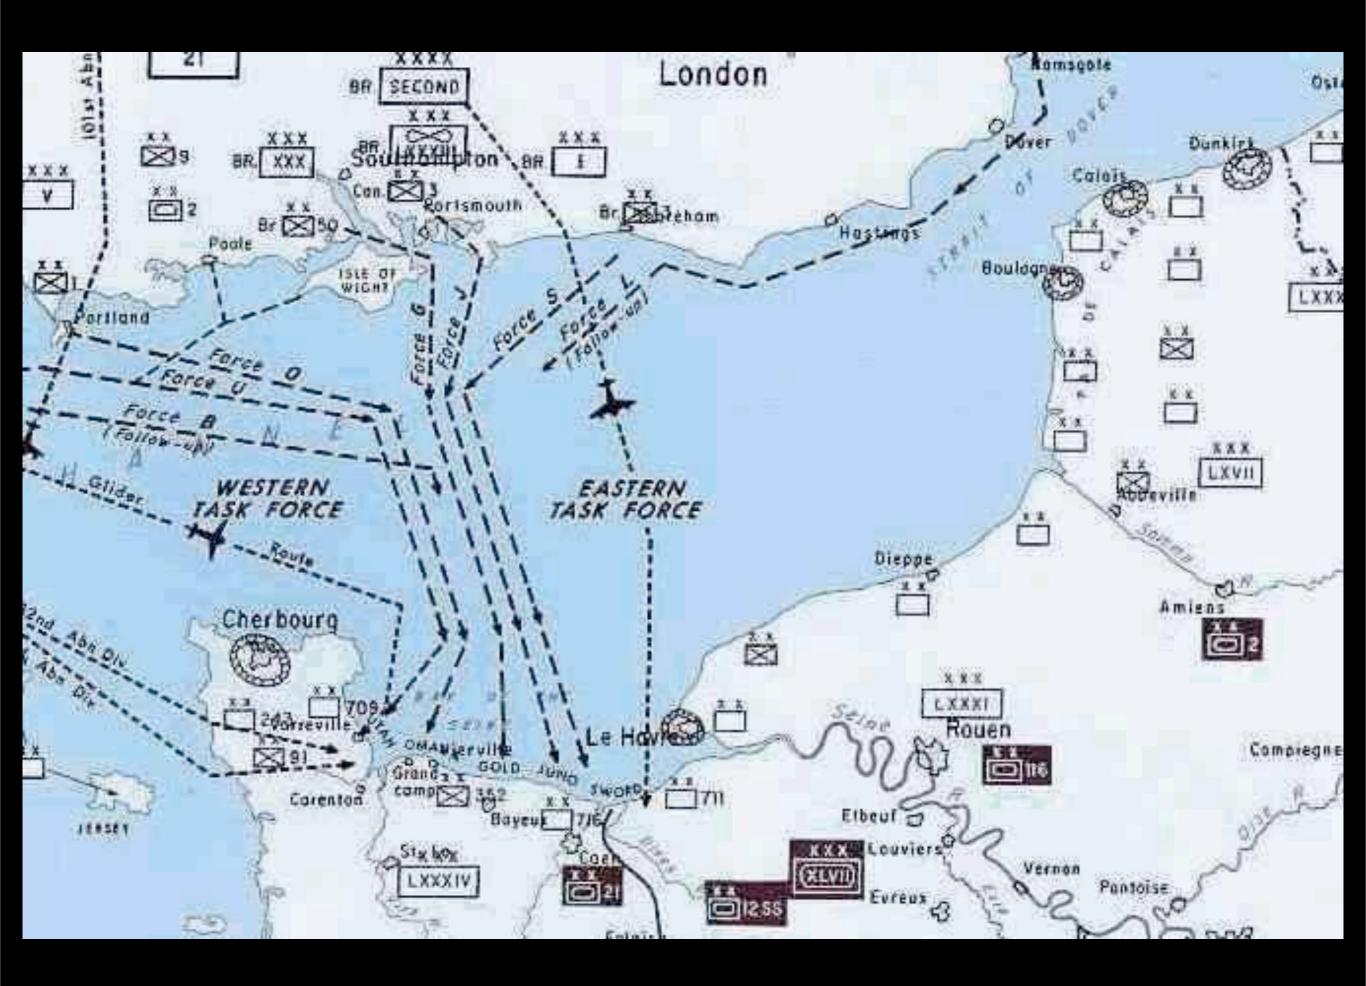

#### **OPERATION FORTITUDE**

"The most obvious target was the Pas de Calais in the northeast, the region nearest the British coast. Deepwater ports Calais and Boulogne could easily be resupplied and reinforced once they were in Allied hands, and a bridgehead in Calais would offer the most direct route for a march on Paris and the German industrial heartland in the Ruhr.... The Normandy beaches were long, wide, and gently sloping, with suitable gaps in the dunes through which an invading force could spread quickly inland. The lack of a deep-water anchorage would be ingeniously sliced by constructing artificial ports, code-named 'Mulberry harbors.' Along the mighty 1,600-mile Atlantic wall, the brickwork was thinnest

in Normandy" (Macintryre).