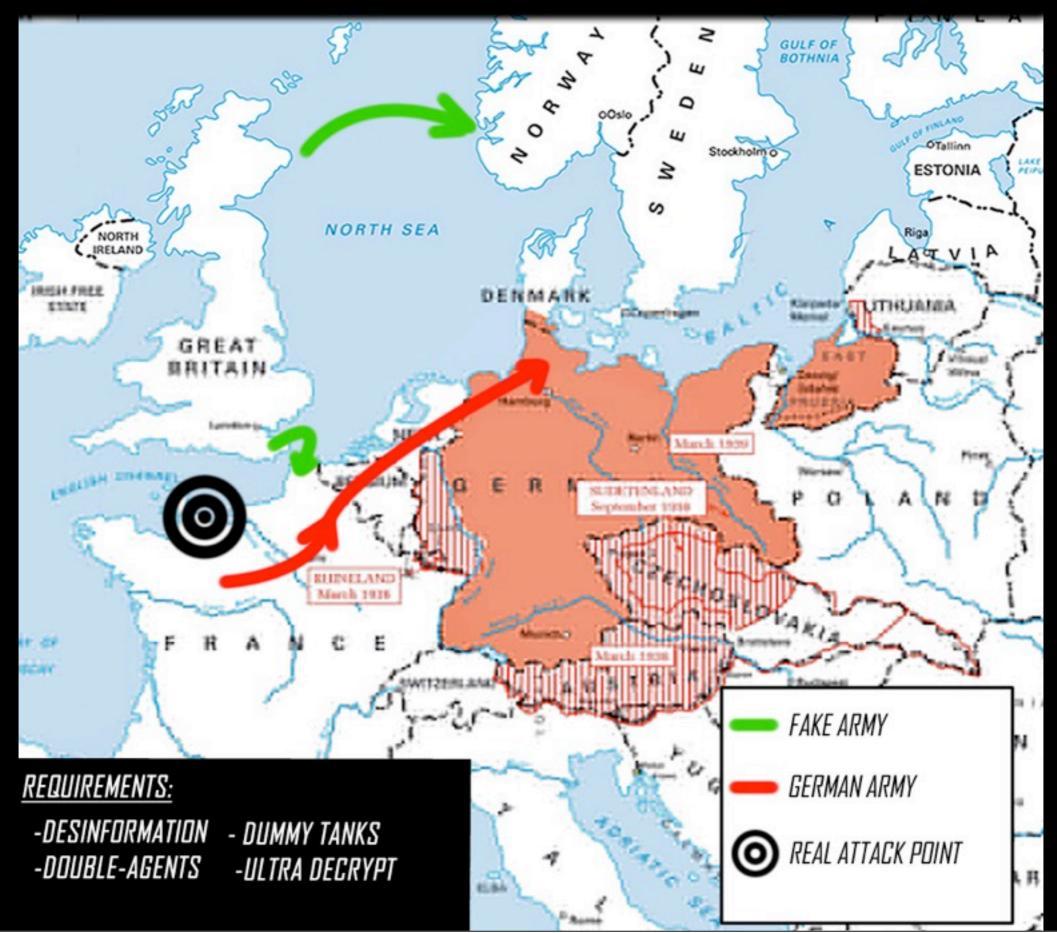

#### **OPERATION FORTITUDE**

"The most obvious target was the Pas de Calais in the northeast, the region nearest the British coast. Deepwater ports Calais and Boulogne could easily be resupplied and reinforced once they were in Allied hands, and a bridgehead in Calais would offer the most direct route for a march on Paris and the German industrial heartland in the Ruhr.... The Normandy beaches were long, wide, and gently sloping, with suitable gaps in the dunes through which an invading force could spread quickly inland. The lack of a deep-water anchorage would be ingeniously sliced by constructing artificial ports, code-named 'Mulberry harbors.' Along the mighty 1,600-mile Atlantic wall, the brickwork was thinnest

in Normandy" (Macintryre).

#### **OPERATION FORTITUDE**

"To get ashore, lke absolutely had to fool the Germans into believing that he was landing somewhere other than Normandy; to stay ashore, he needed to fool them into believing that Overlord was a feint. Otherwise, the Germans would draw on their nearly ten-to-one manpower and armored superiority in France to mount a counterattack of such proportions as surely to drive the Allies back into the sea whence they came. The air forces could help keep the Germans away from Normandy by blowing up bridges and railroad facilities, but by themselves the Allied planes could not keep panzer divisions immobilized. Only a successful deception could do that." -Stephen Ambrose, *Ike's Spies* 