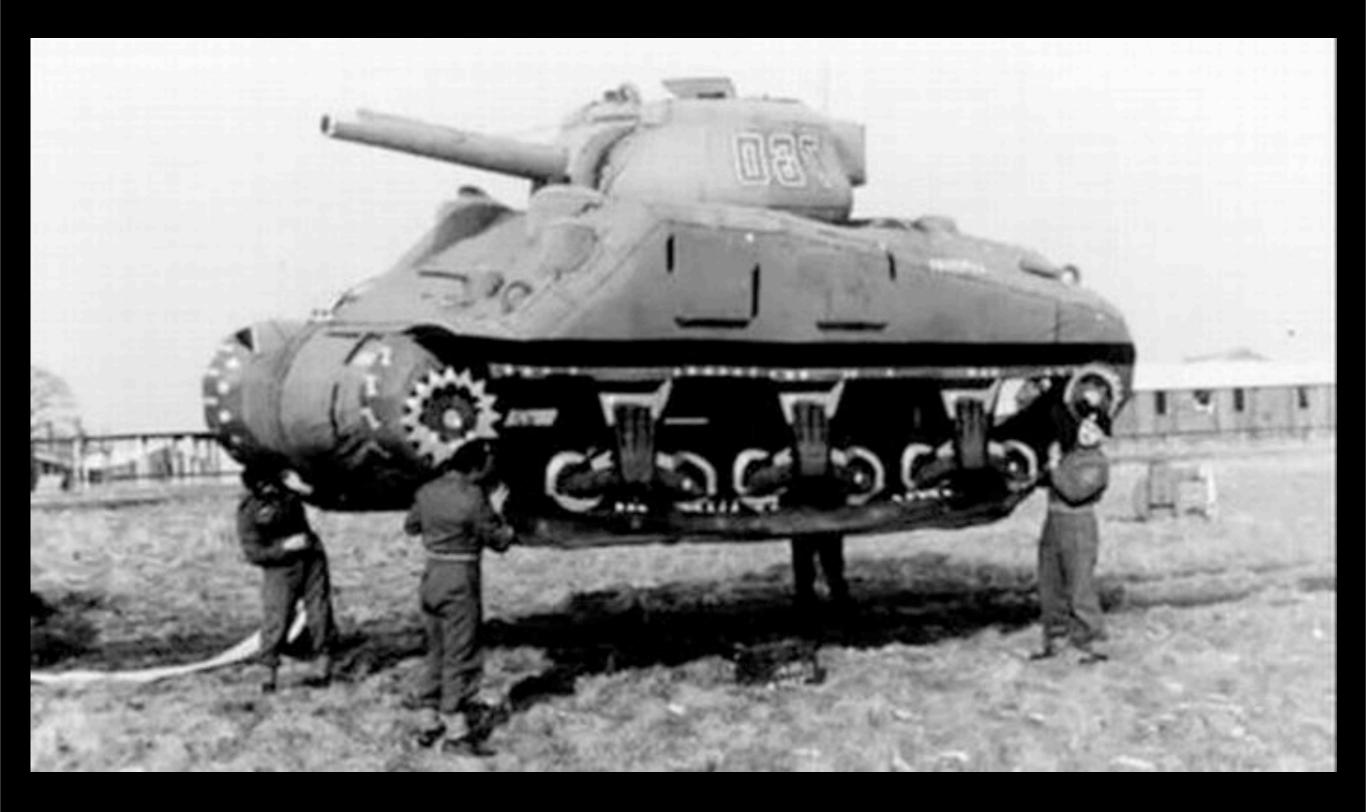

. 2 would have to die" (Stephen Talty).

#### **OPERATION FORTITUDE**



"To get ashore, lke absolutely had to fool the Germans into believing that he was landing somewhere other than Normandy; to stay ashore, he needed to fool them into believing that Overlord was a feint. Otherwise, the Germans would draw on their nearly ten-to-one manpower and armored superiority in France to mount a counterattack of such proportions as surely to drive the Allies back into the sea whence they came. The air forces could help keep the Germans away from Normandy by blowing up bridges and railroad facilities, but by themselves the Allied planes could not keep panzer divisions immobilized. Only a successful deception could do that." -Stephen Ambrose, *Ike's Spies* 



## **Colonel David Strangeways**













#### Brutus (Roman Czerniawski) and Tate (Wulf Schmidt)



# AGENT TATE

The Wartime Story of Harry Williamson

'Before ZIGZAG there was TATE, the double agent who helped start MI5's wartime deception campaign... A compelling story of loyalty, deceit & intrigue' NIGEL WEST

Tommy Jonason & Simon Olsson



## Dusko Popov (Agent Tricycle), the "Playboy Spy"



## Agent Treasure (Lily Sergeyev)

## Major Emile Kliemann and Lily Sergeyev in Portugal, 1944

Engle 641 N 1 1. 1. 1 1 ..... SF4 3resimentdein WARD to 17. 161 100 1.2and a second TELLE HORN I WERE I PARAGE WITT TODA 1 C .... F- BLARTC-JETERSTONTS ANABAL MELSET 3. JUNE ANT ENDINET. which presentations and the second and we want the Longton with NEWER WERE AND TREAT . ATT IEM ANT GROUP CER CREARES · 中国中非性有些之外也111年年月至天上的有效正型。11月、SH