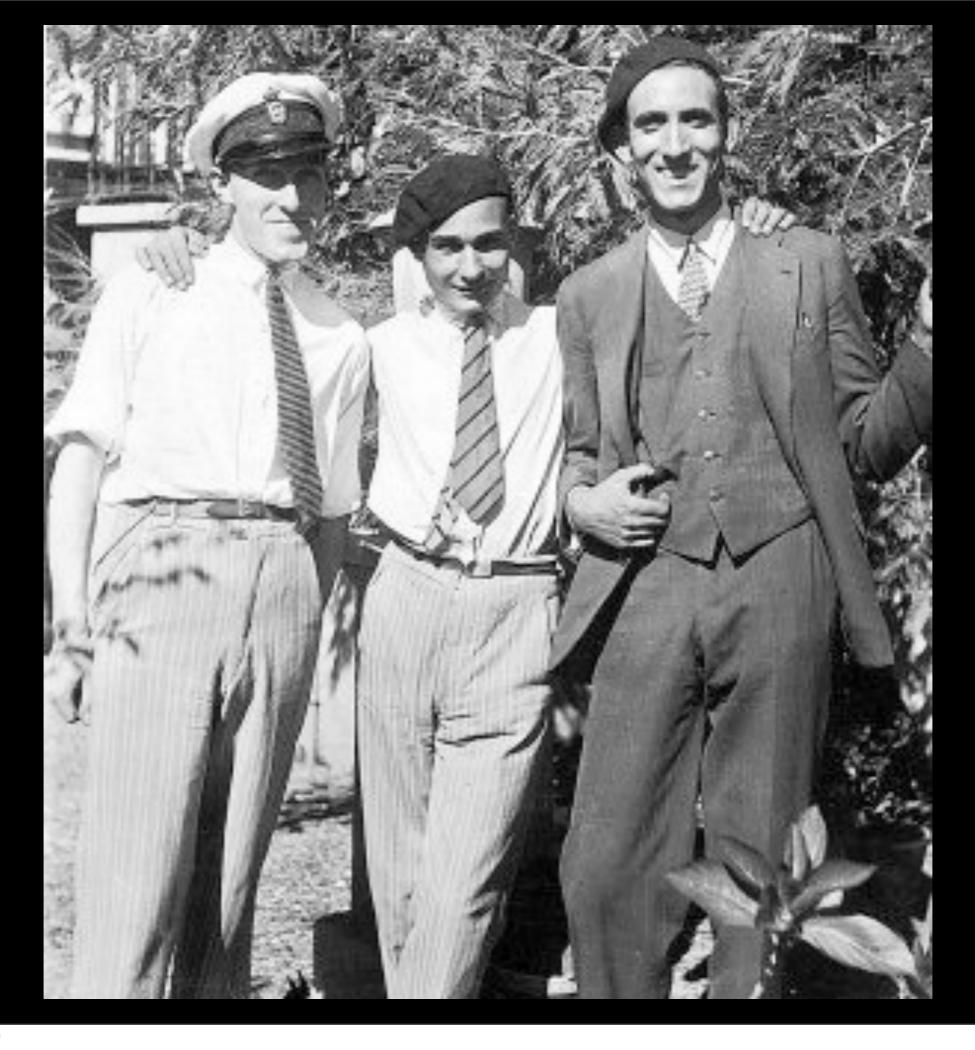

## **OPERATION FORTITUDE**



"The most obvious target was the Pas de Calais in the northeast, the region nearest the British coast. Deepwater ports Calais and Boulogne could easily be resupplied and reinforced once they were in Allied hands, and a bridgehead in Calais would offer the most direct route for a march on Paris and the German industrial heartland in the Ruhr.... The Normandy beaches were long, wide, and gently sloping, with suitable gaps in the dunes through which an invading force could spread quickly inland. The lack of a deep-water anchorage would be ingeniously sliced by constructing artificial ports, code-named 'Mulberry harbors.' Along the mighty 1,600-mile Atlantic wall, the brickwork was thinnest

in Normandy" (Macintryre).



## Juan-Pujol Garcia 1931



## Tom Mix













# Barcelona 1940

j)

# Aricela and Juan Pujol Garcia

















## "Arabel"

s at amusement centers.' He appeared to believe that the sun andlocked) involving an American-made tank (which had not y pting to intercept a convoy, sailing from Malta, that did not ex



f unwittingly, what might the results be if his efforts were directed in con



## Thomas Argyll Robertson (1909-1994)



# Grota GARBO RAMON DOVARRO MATA HARI

ThursdayAugust 15, 2019

with

Lewis STONE

Jionel BARR



#### Priday 9th June, 1944.

Bessage sent 0159 hours cher.

SPACESR

Cr. 65

TERES RAZCERS DE FESO QUE JUSTIFICAN DIS ASSNERACIONES I ASI PUES EL HEIRO QUE NATAS CONCEMPRACIONES QUE ESTAN EN EL SURIESTE I ESTE DE LA ISLA ESTEN EN LA ACUTALIDAD DIACTIVAS DERSI TENSE LAS RESERVADAS PARA REALIZAR CO