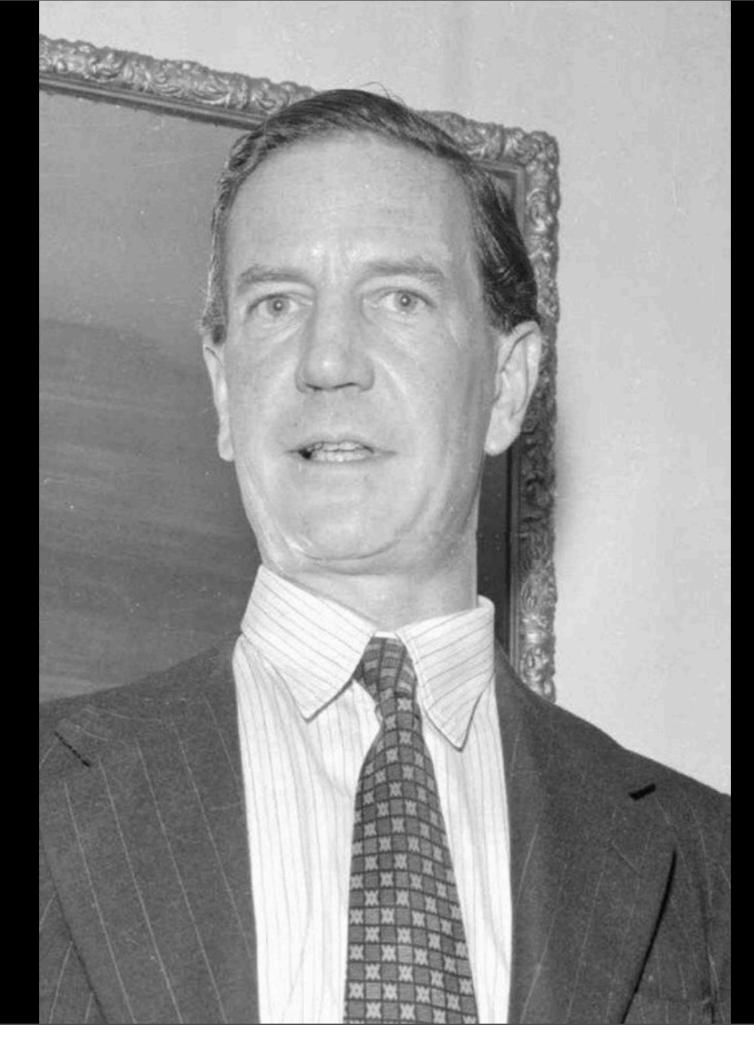

in the northeast, the region nearest the British coast. Deepwater ports Calais and Boulogne could easily be resupplied and reinforced once they were in Allied hands, and a bridgehead in Calais would offer the most direct route for a march on Paris and the German industrial heartland in the Ruhr.... The Normandy beaches were long, wide, and gently sloping, with suitable gaps in the dunes through which an invading force could spread quickly inland. The lack of a deep-water anchorage would be ingeniously sliced by constructing artificial ports, code-named 'Mulberry harbors.' Along the mighty 1,600-mile Atlantic wall, the brickwork was thinnest

in Normandy" (Macintryre).



## Juan-Pujol Garcia 1931



## Tom Mix













# Barcelona 1940

j)

# Aricela and Juan Pujol Garcia

















## "Arabel"

s at amusement centers.' He appeared to believe that the sun andlocked) involving an American-made tank (which had not y pting to intercept a convoy, sailing from Malta, that did not ex



f unwittingly, what might the results be if his efforts were directed in con



## Thomas Argyll Robertson (1909-1994)



# Grota GARBO RAMON DOVARRO MATA HARI

ThursdayAugust 15, 2019

with

Lewis STONE

Jionel BARR



#### Priday 9th June, 1944.

Bessage sent 0159 hours cher.

SPACESR

Cr. 65

TERES RAZCERS DE FESO QUE JUSTIFICAN DIS ASSNERACIONES I ASI PUES EL HEIRO QUE NATAS CONCEMPRACIONES QUE ESTAN EN EL SURIESTE I ESTE DE LA ISLA ESTEN EN LA ACUTALIDAD DIACTIVAS DERSI TENSE LAS RESERVADAS PARA REALIZAR CON EL LAS OURAS CEURSEI DESENVERGADURA X LOS CONSTANTES DOMINADERSI QUE SUPER