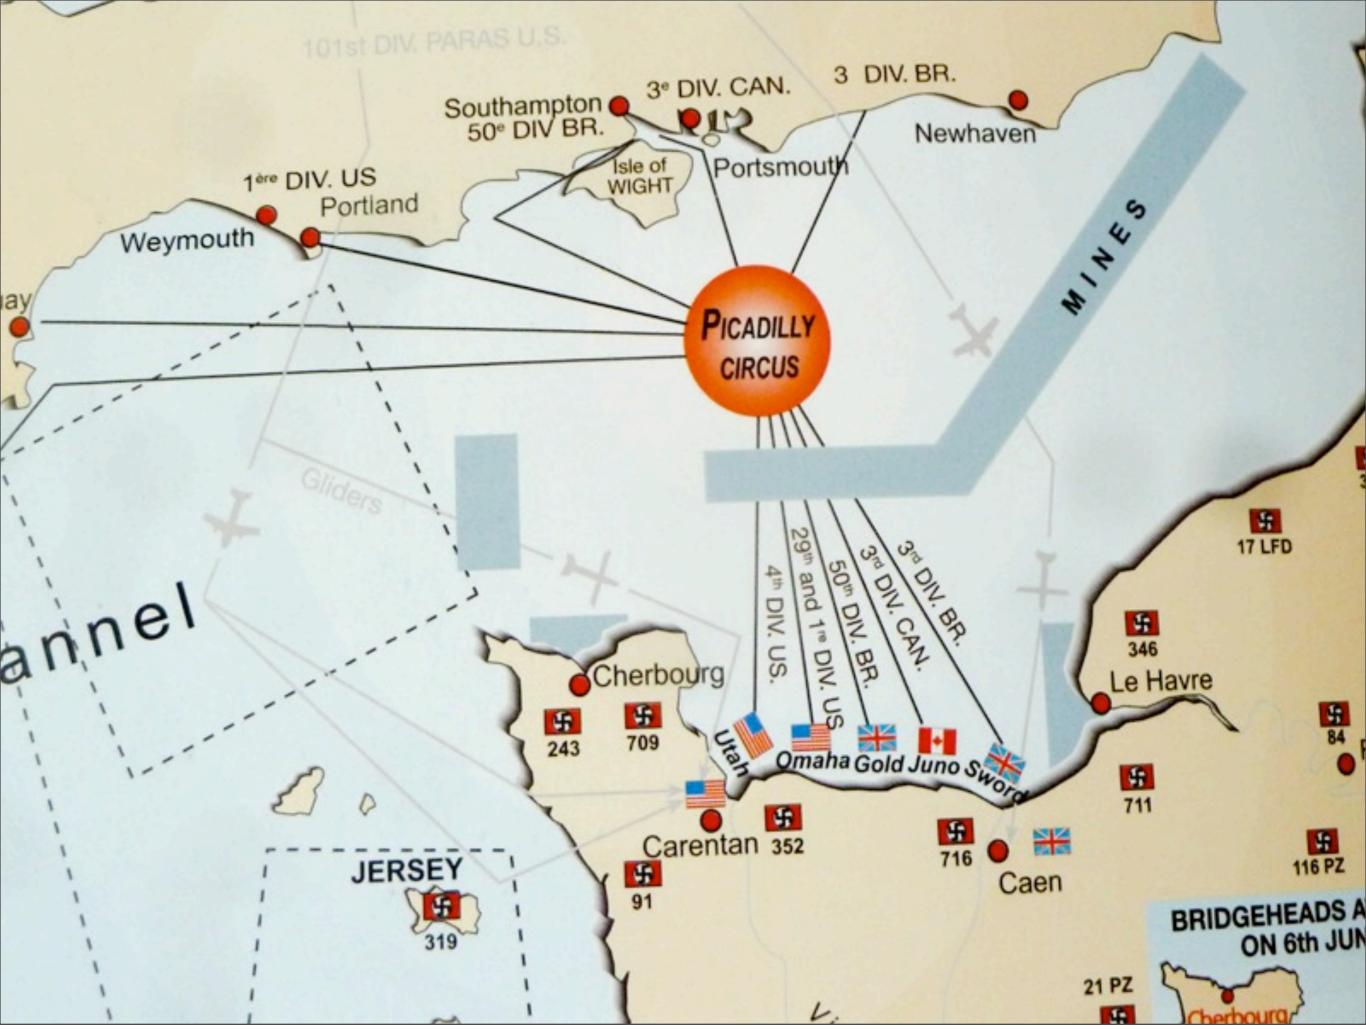

#### **OPERATION FORTITUDE**

"The most obvious target was the Pas de Calais in the northeast, the region nearest the British coast. Deepwater ports Calais and Boulogne could easily be resupplied and reinforced once they were in Allied hands, and a bridgehead in Calais would offer the most direct route for a march on Paris and the German industrial heartland in the Ruhr.... The Normandy beaches were long, wide, and gently sloping, with suitable gaps in the dunes through which an invading force could spread quickly inland. The lack of a deep-water anchorage would be ingeniously sliced by constructing artificial ports, code-named 'Mulberry harbors.' Along the mighty 1,600-mile Atlantic wall, the brickwork was thinnest

in Normandy" (Macintryre).