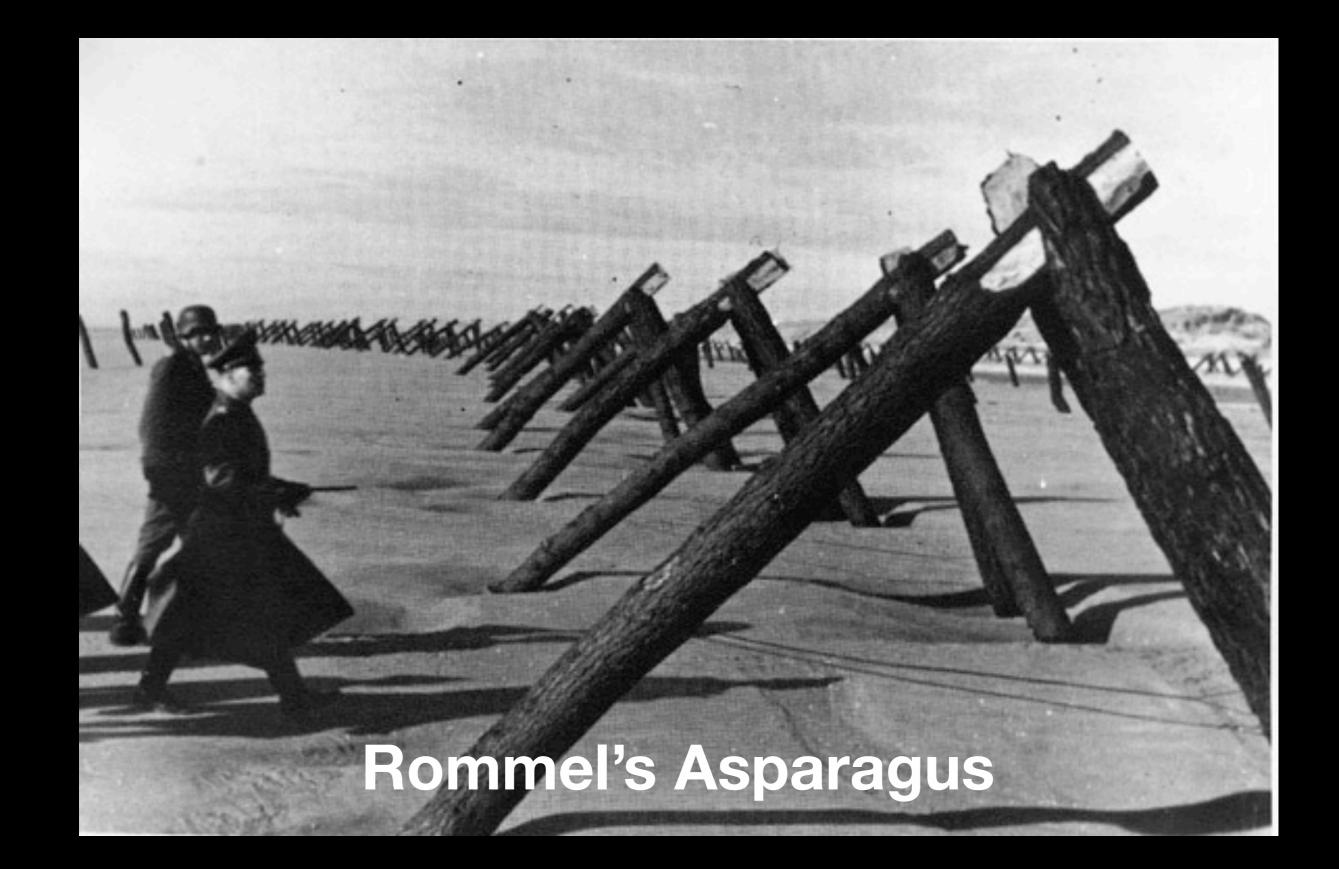

## **Ben Macintyre**

To guard against an Allied invasion of Europe, Adolf Hitler ordered the laying of millions of mines and miles of barbed wire and poured tons of concrete to create a defensive barrier along the western coast of Europe. The plan was a sham because the Germans didn't know exactly where an invasion would occur. Yet it cost many Allied soldiers their lives to secure the beaches of Normandy.

#### Pillboxes:

Seawall

These small concrete bunkers shielded machine gun nests and antitank guns. Concrete bunkers:

Steel-reinforced concrete protected 75and 88-mm guns.

Walls of barbed wire and minefields: Criss-crossed the beaches and paths leading off the beaches.

Teller mines: On posts angled seaward. Covered at high tide and placed 200 yards from shore.

Ramps: Mine-tipped logs were driven into the sand.

#### Hedgehogs: Mine-tipped 6-foot-

high obstacles constructed of steel rails welded together to rip the bottom out of landing craft at high tide.

High tide

Low tide

**Belgian gates:** 

to the top.

10-foot-high steel-

were set parallel to

the beach, Antitank

mines were attached

framed structures

## The Atlantic Wall!

### **Omaha Beach - Typical Cross Section (not to scale)**

## Element C (Belgian Gate) Concrete Tetrahedrons Steel Czech Hedgehog Nutcrackers (mine placed in base and detonated when ship hits and moves beam back)

In wartime, truth is so precious that she should always be attended by a bodyguard of lies.