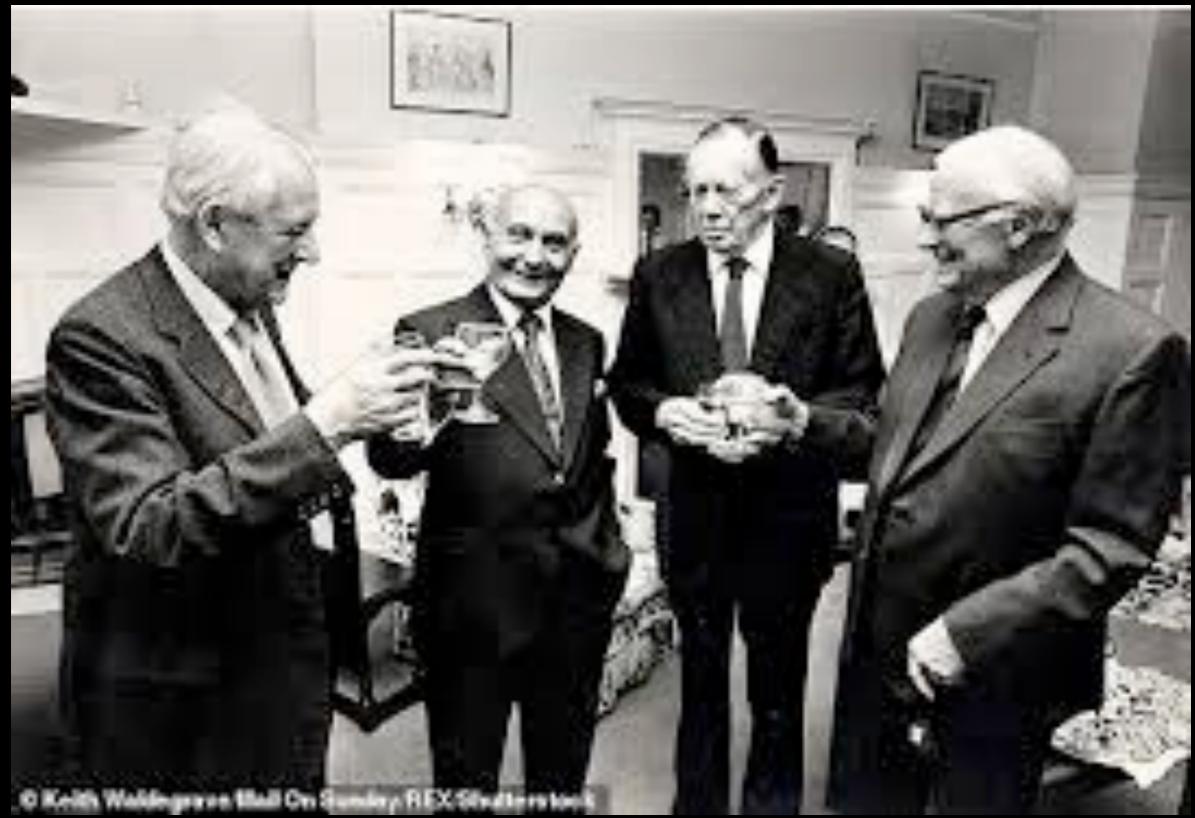

lower, dark \$25.5 effervsAuctions/BNPS

June 9,1944 Garbo's most important message

## SPY WHO CAME BACK FROM THE DEAD **D-Day's** greatest secret revealed Hero they IT'S AMULT MACPHERSON THE war - most famous double-

seril who prevented a bloody D-Day deaster came back from the dead this week .... to claim the glory he deserves.

The man known that they are only as Garbo m the finally relation the finally relation the figure anniade in meeting Prise Plata al a private sufferie at Bookingtum Palaov And its the sympety is preside any up bills solved, analysis to a during the bar

Modest

the state and the

only knew as Garbo is found WORLD EXCLUSIVE SPT WHO SAVED EUROPE: Pages 32, 33

1. Transf. Bas have a set about a set of the cost and to make





## **A Double-Cross Reunion, 1984**







# Garbo: Most important double agent of all time?













### THE INSTITUTE FOR THE STUDY OF WESTERN CIVILIZATION SUMMER 2019 GARBO THE SPY