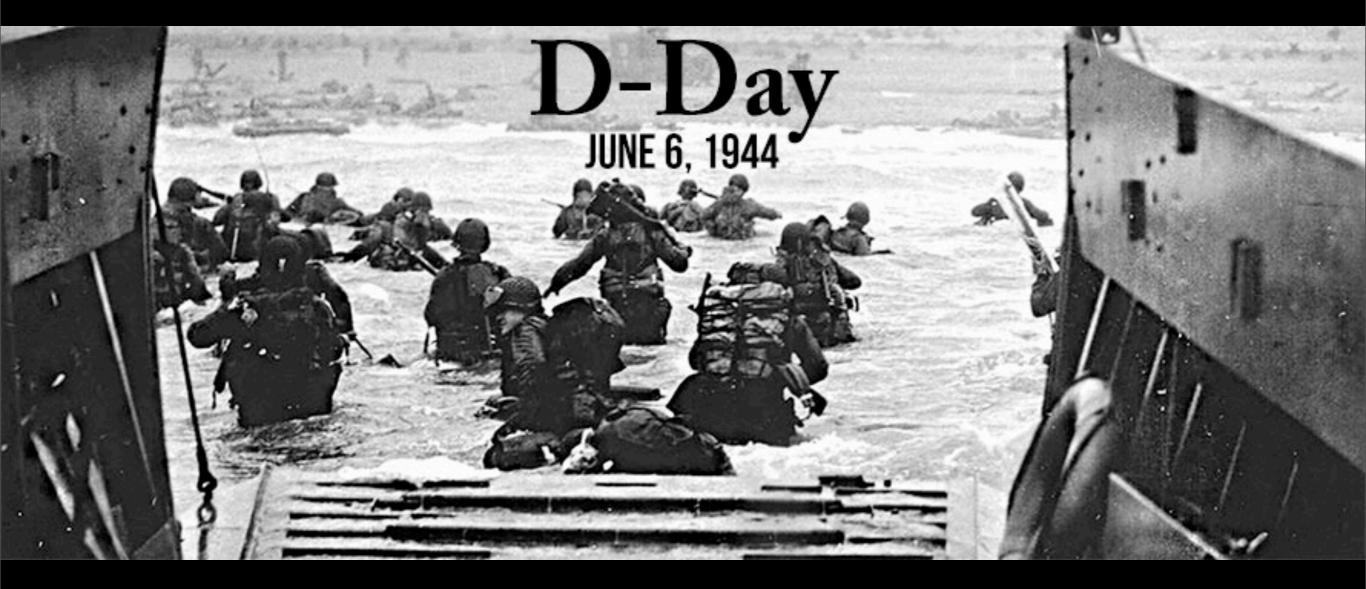

## **Ben Macintyre**

To guard against an Allied invasion of Europe, Adolf Hitler ordered the laying of millions of mines and miles of barbed wire and poured tons of concrete to create a defensive barrier along the western coast of Europe. The plan was a sham because the Germans didn't know exactly where an invasion would occur. Yet it cost many Allied soldiers their lives to secure the beaches of Normandy.

(Winston Churchill)

izquotes.com

es of the Allies' invasion of Normandy in in 1944? In 1915, the initial nava ndy beaches. And they did so because of a successful deception camp direction David's slingshot was coming from and was kept guessing" (Ben Macintyre).