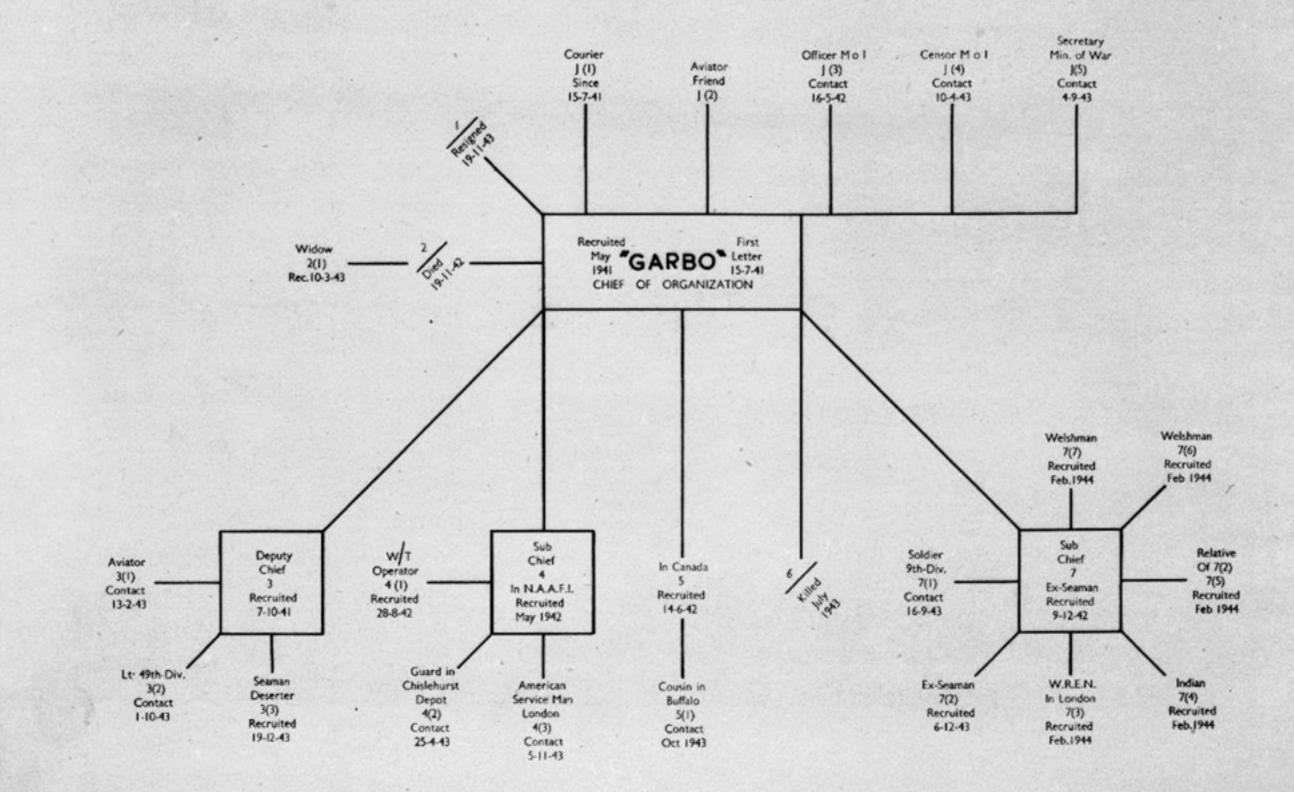

#### THE GARBO NETWORK

upposedly smuggled Garbo's letters to Lisbon, a wealthy Vene found the climate in Kent very disagreeable,' a senior official Welsh ex-seaman living in Swansea" (Macintyre).

## Tommy Harris (1908-1964)