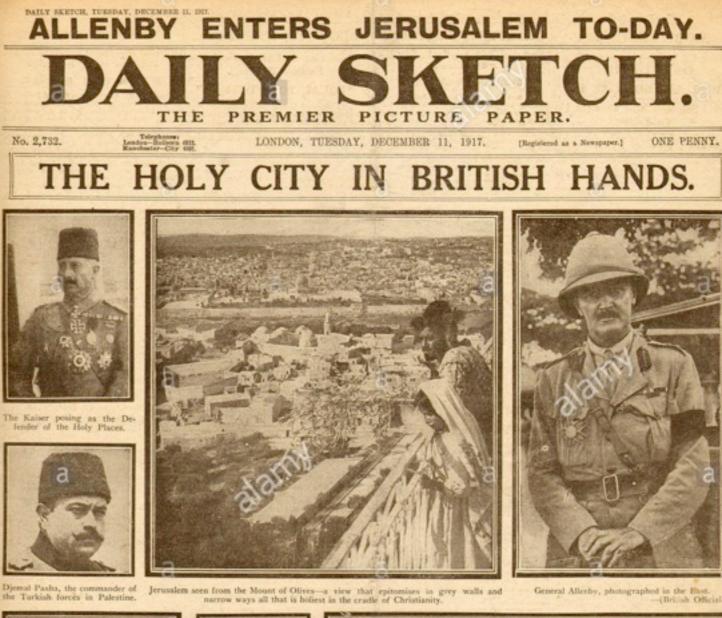

Gallipoli 1915

## Enigma

The Jaffa Gate, where alterations planned in bonour of the Kalser's visit remain un-finished.

he Jaffa Gate, where alterations planned a bonour of the Kaiser's visit remain an-finished. General Falisenhayn, sent by Almost 400 years to a day since Jerusalem, captured by the Sultan Selim, became the possession of the Redeemer. --(Photograph by Arthar A. Systes, exclusive to the Baily SlottA.) protector of the Moslem faith. The good news of yesterday deals a staggering blow to the German dream of domination in the East and to the Kaiser's vertexions as "kreper" of the Holy Places.