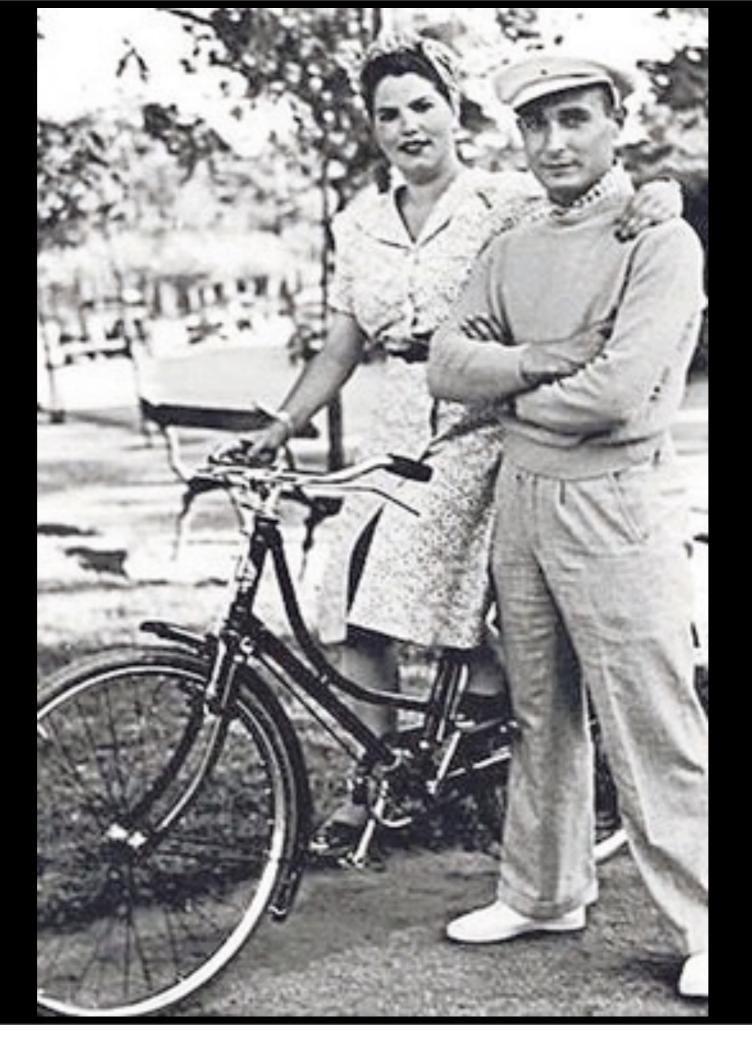

s de Calais in the northeast, the region nearest the British coast. Deepwater ports Calais and Boulogne could easily be resupplied and reinforced once they were in Allied hands, and a bridgehead in Calais would offer the most direct route for a march on Paris and the German industrial heartland in the Ruhr.... The Normandy beaches were long, wide, and gently sloping, with suitable gaps in the dunes through which an invading force could spread quickly inland. The lack of a deep-water anchorage would be ingeniously sliced by constructing artificial ports, code-named 'Mulberry harbors.' Along the mighty 1,600-mile Atlantic wall, the brickwork was thinnest

in Normandy" (Macintryre).



## Juan-Pujol Garcia 1931



## Tom Mix













# Barcelona 1940

j)

# Aricela and Juan Pujol Garcia

















## "Arabel"

s at amusement centers.' He appeared to believe that the sun andlocked) involving an American-made tank (which had not y pting to intercept a convoy, sailing from Malta, that did not ex



f unwittingly, what might the results be if his efforts were directed in con



## Thomas Argyll Robertson (1909-1994)



# Grota GARBO RAMON DOVARRO MATA HARI

ThursdayAugust 15, 2019

with

Lewis STONE

Jionel BARR



#### Priday 9th June, 1944.

Bessage sent 0159 hours cher.

SPACESR

Cr. 65

TERES RAZCERS DE FESO QUE JUSTIFICAN DIS ASSNERACIONES I ASI PUES EL HEIRO QUE NATAS CONCEMPRACIONES QUE ESTAN EN EL SURIESTE I ESTE DE LA ISLA ESTEN EN LA ACUTALIDAD DIACTIVAS DERSI TENSE LAS RESERVADAS PARA REALIZAR CON EL LAS OURAS CEURSEI DESENVERGADURA X LOS CONSTANTES DOMINADERS