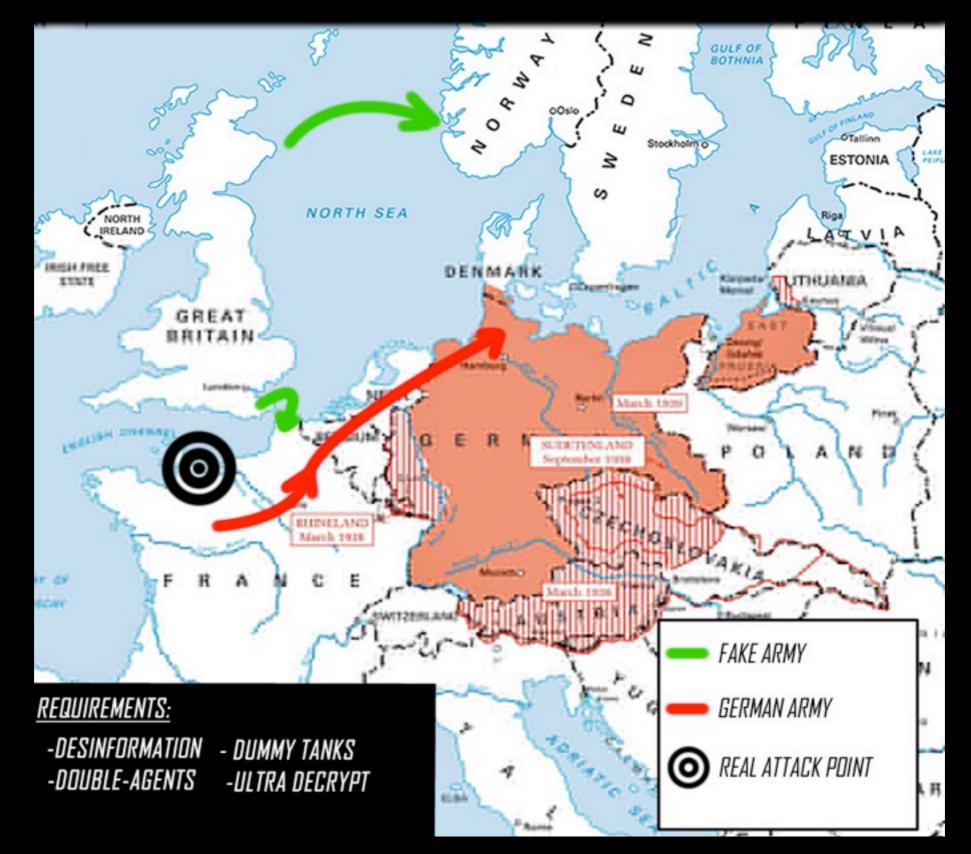

#### **OPERATION FORTITUDE**

"The most obvious target was the Pas de Calais in the northeast, the region nearest the British coast. Deepwater ports Calais and Boulogne could easily be resupplied and reinforced once they were in Allied hands, and a bridgehead in Calais would offer the most direct route for a march on Paris and the German industrial heartland in the Ruhr.... The Normandy beaches were long, wide, and gently sloping, with suitable gaps in the dunes through which an invading force could spread quickly inland. The lack of a deep-water anchorage would be ingeniously sliced by constructing artificial ports, code-named 'Mulberry harbors.' Along the mighty 1,600-mile Atlantic wall, the brickwork was thinnest

in Normandy" (Macintryre).

#### **OPERATION FORTITUDE**

"To get ashore, lke absolutely had to fool the Germans into believing that he was landing somewhere other than Normandy; to stay ashore, he needed to fool them into believing that Overlord was a feint. Otherwise, the Germans would draw on their nearly ten-to-one manpower and armored superiority in France to mount a counterattack of such proportions as surely to drive the Allies back into the sea whence they came. The air forces could help keep the Germans away from Normandy by blowing up bridges and railroad facilities, but by themselves the Allied planes could not keep panzer divisions immobilized. Only a successful deception could do that." -Stephen Ambrose, *Ike's Spies* 