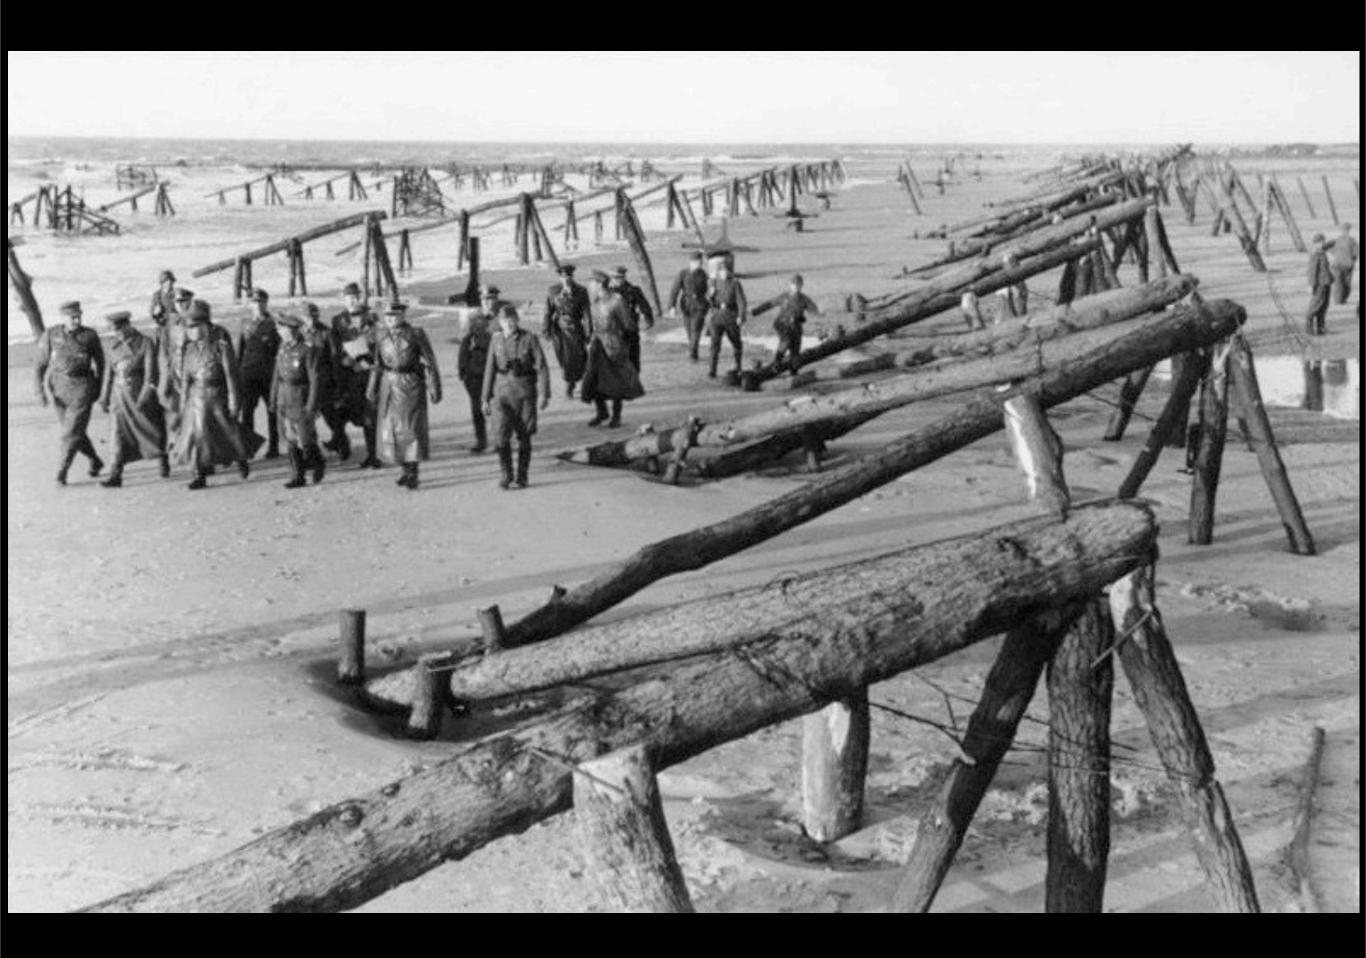

## **Ben Macintyre**

To guard against an Allied invasion of Europe, Adolf Hitler ordered the laying of millions of mines and miles of barbed wire and poured tons of concrete to create a defensive barrier along the western coast of Europe. The plan was a sham because the Germans didn't know exactly where an invasion would occur. Yet it cost many Allied soldiers their lives to secure the beaches of Normandy.

#### Pillboxes:

Seawall

These small concrete bunkers shielded machine gun nests and antitank guns. Concrete bunkers:

Steel-reinforced concrete protected 75and 88-mm guns.

Walls of barbed wire and minefields: Criss-crossed the beaches and paths leading off the beaches.

Teller mines: On posts angled seaward. Covered at high tide and placed 200 yards from shore.

Ramps: Mine-tipped logs were driven into the sand.

#### Hedgehogs: Mine-tipped 6-foot-

high obstacles constructed of steel rails welded together to rip the bottom out of landing craft at high tide.

High tide

Low tide

**Belgian gates:** 

to the top.

10-foot-high steel-

were set parallel to

the beach, Antitank

mines were attached

framed structures

## The Atlantic Wall!

### **Omaha Beach - Typical Cross Section (not to scale)**

## Element C (Belgian Gate) Concrete Tetrahedrons Steel Czech Hedgehog Nutcrackers (mine placed in base and detonated when ship hits and moves beam back)

In wartime, truth is so precious that she should always be attended by a bodyguard of lies.