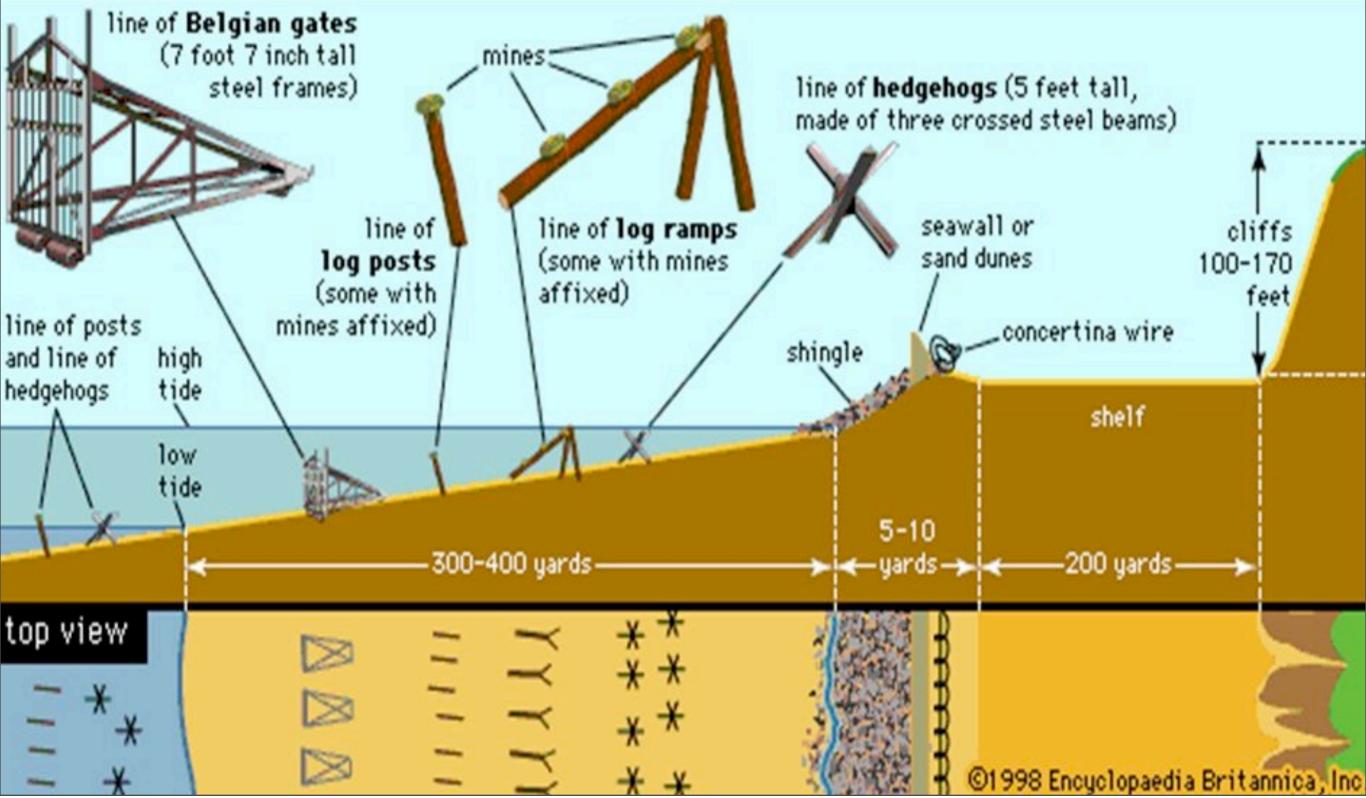

> Cliffs hudreds of feet tall

#### Pillboxes:

Seawall

These small concrete bunkers shielded machine gun nests and antitank guns. Concrete bunkers:

Steel-reinforced concrete protected 75and 88-mm guns.

Walls of barbed wire and minefields: Criss-crossed the beaches and paths leading off the beaches.

Teller mines: On posts angled seaward. Covered at high tide and placed 200 yards from shore.

Ramps: Mine-tipped logs were driven into the sand.

#### Hedgehogs: Mine-tipped 6-foot-

high obstacles constructed of steel rails welded together to rip the bottom out of landing craft at high tide.

High tide

Low tide

**Belgian gates:** 

to the top.

10-foot-high steel-

were set parallel to

the beach, Antitank

mines were attached

framed structures

## The Atlantic Wall!

### **Omaha Beach - Typical Cross Section (not to scale)**

## Element C (Belgian Gate) Concrete Tetrahedrons Steel Czech Hedgehog Nutcrackers (mine placed in base and detonated when ship hits and moves beam back)

In wartime, truth is so precious that she should always be attended by a bodyguard of lies.