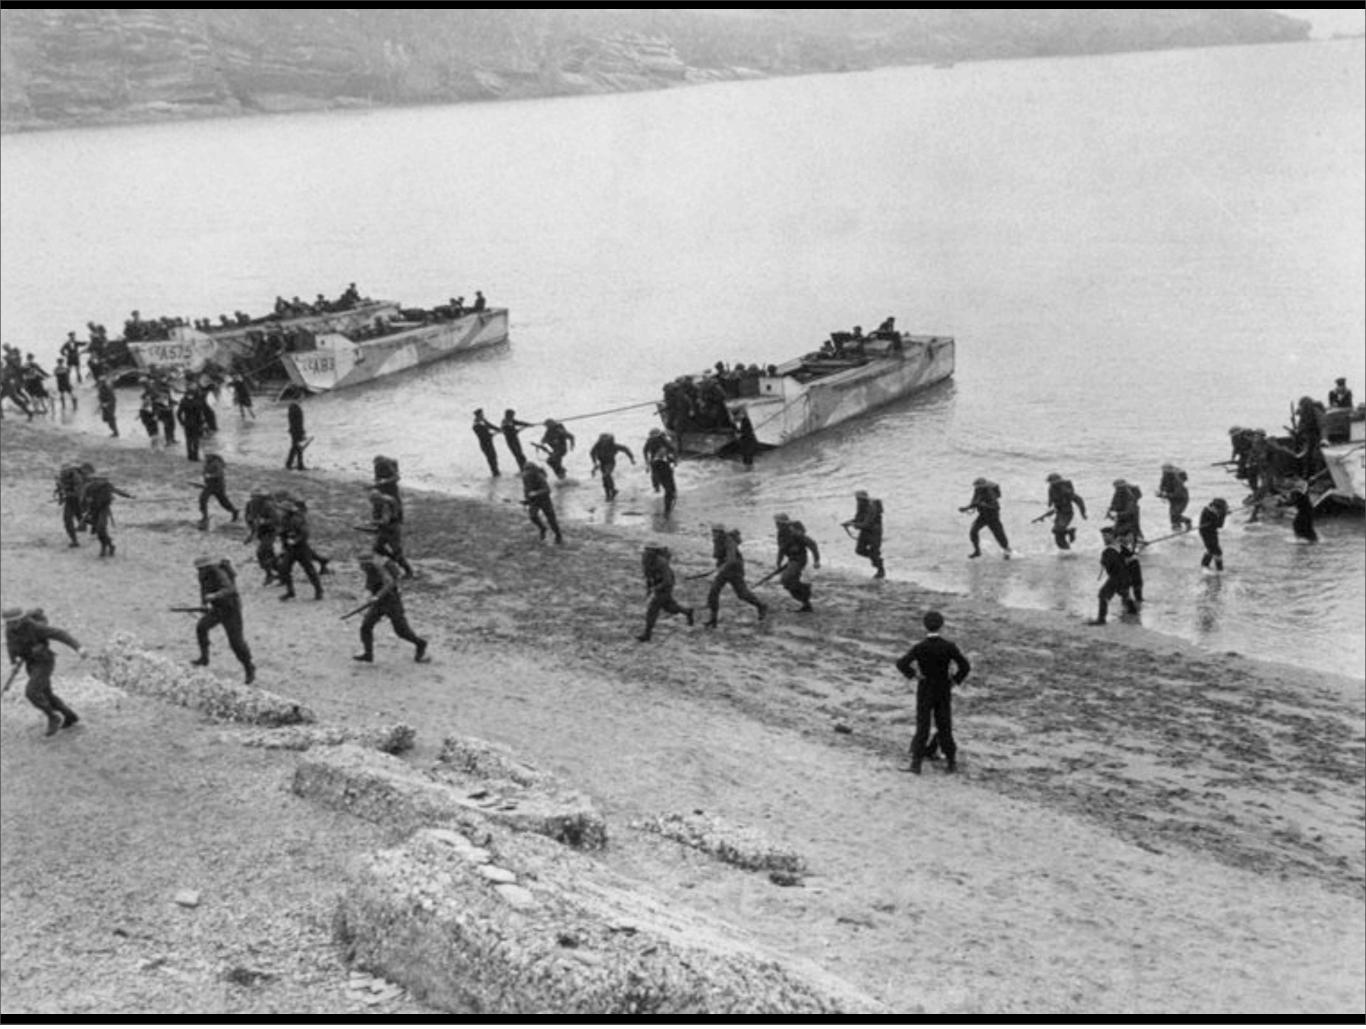

### THE INSTITUTE FOR THE STUDY OF WESTERN CIVILIZATION SUMMER 2019 GARBO THE SPY

ation in military history—a logistical effort on a scale never se lied soldiers to storm five heavily defended French beaches in beach obstacles and hundreds of miles of barbed wire, while o — lan Duncan