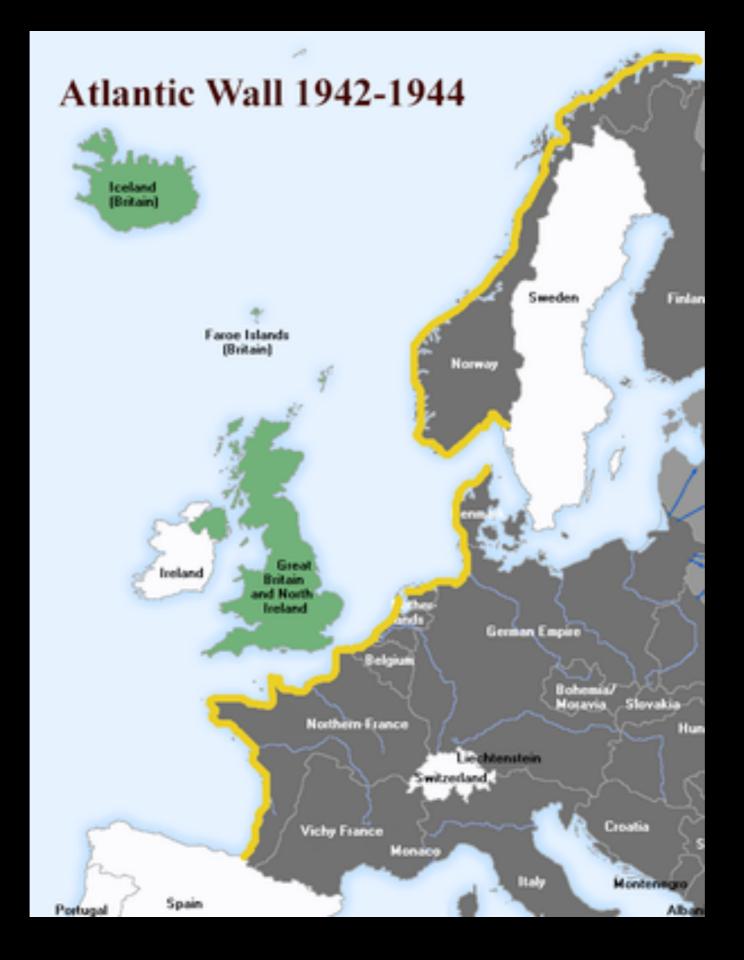

## **Ben Macintyre**

To guard against an Allied invasion of Europe, Adolf Hitler ordered the laying of millions of mines and miles of barbed wire and poured tons of concrete to create a defensive barrier along the western coast of Europe. The plan was a sham because the Germans didn't know exactly where an invasion would occur. Yet it cost many Allied soldiers their lives to secure the beaches of Normandy.

## The Atlantic Wall!