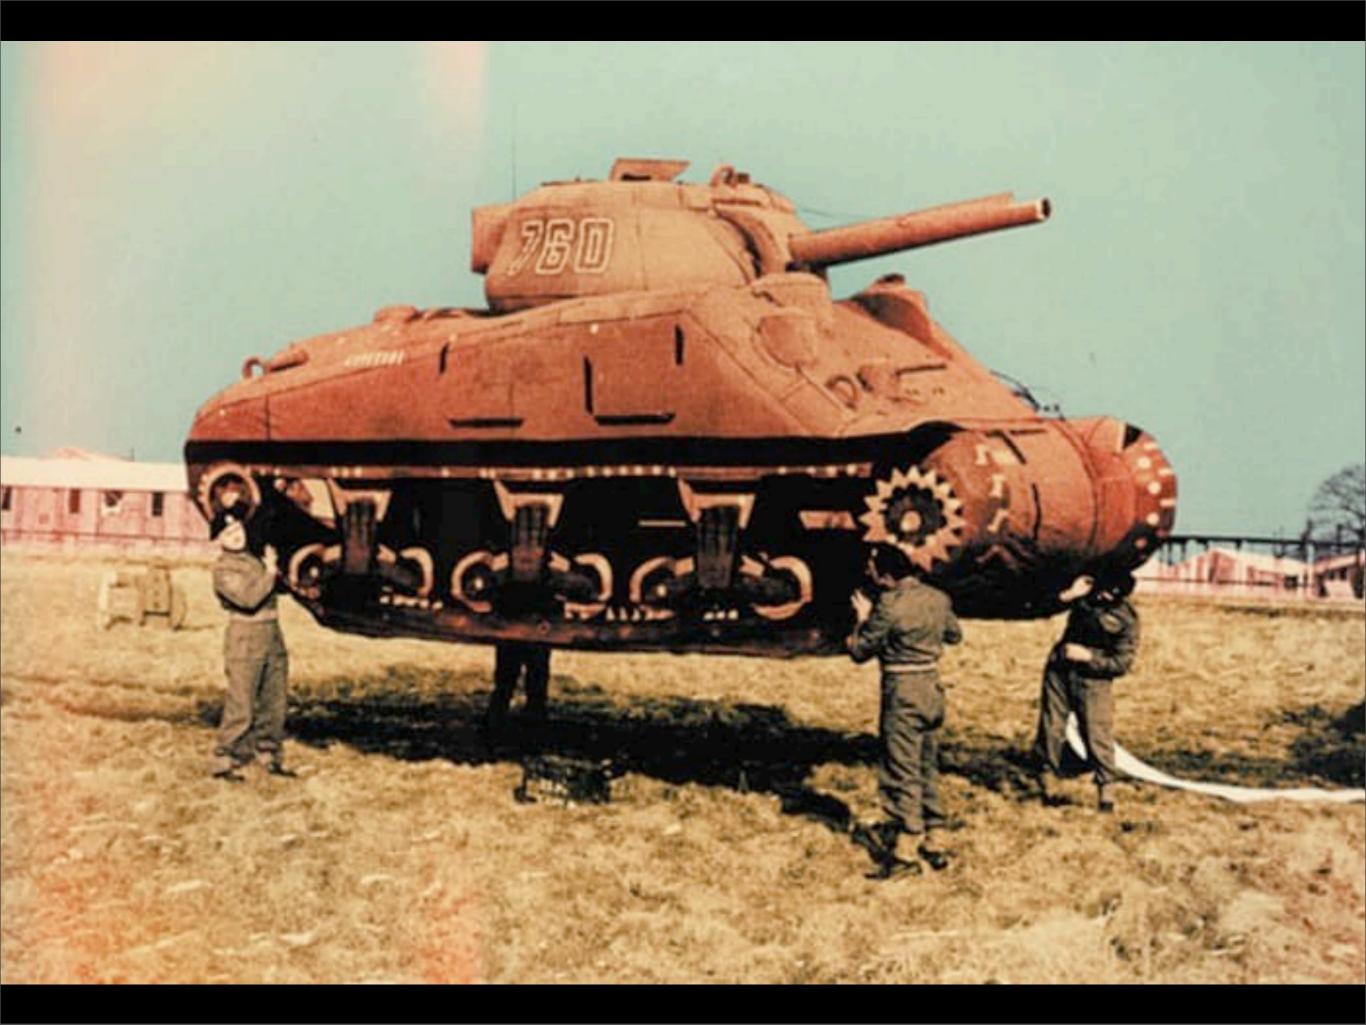

#### **OPERATION FORTITUDE**

"The most obvious target was the Pas de Calais in the northeast, the region nearest the British coast. Deepwater ports Calais and Boulogne could easily be resupplied and reinforced once they were in Allied hands, and a bridgehead in Calais would offer the most direct route for a march on Paris and the German industrial heartland in the Ruhr.... The Normandy beaches were long, wide, and gently sloping, with suitable gaps in the dunes through which an invading force could spread quickly inland. The lack of a deep-water anchorage would be ingeniously sliced by constructing artificial ports, code-named 'Mulberry harbors.' Along the mighty 1,600-mile Atlantic wall, the brickwork was thinnest

in Normandy" (Macintryre).

#### **OPERATION FORTITUDE**

"To get ashore, lke absolutely had to fool the Germans into believing that he was landing somewhere other than Normandy; to stay ashore, he needed to fool them into believing that Overlord was a feint. Otherwise, the Germans would draw on their nearly ten-to-one manpower and armored superiority in France to mount a counterattack of such proportions as surely to drive the Allies back into the sea whence they came. The air forces could help keep the Germans away from Normandy by blowing up bridges and railroad facilities, but by themselves the Allied planes could not keep panzer divisions immobilized. Only a successful deception could do that." -Stephen Ambrose, *Ike's Spies* 