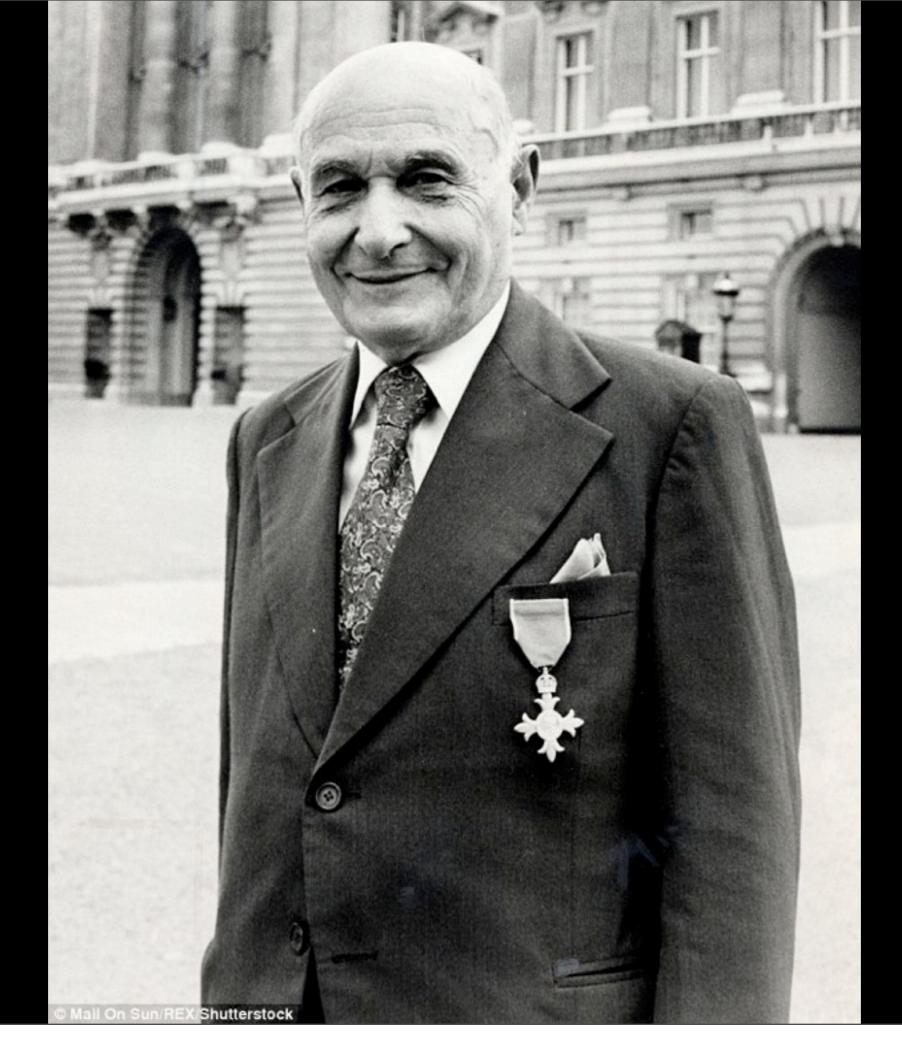

## SPY WHO CAME BACK FROM THE DEAD **D-Day's** greatest secret revealed Hero they IT'S AMULT MACPHERSON THE war - most famous double-

seril who prevented a bloody D-Day deaster came back from the dead this week .... to claim the glory he deserves.

The man known that they are only as Garbo m the finally relation the finally relation the figure anniade in meeting Prise Plata al a private sufferie at Bookingtum Palaov And its the sympety is preside any up bills solved, analysis to a during the bar

Modest

the state and the

only knew as Garbo is found WORLD EXCLUSIVE SPT WHO SAVED EUROPE: Pages 32, 33

1. Transf. Bas have a set about a set of the cost and to make