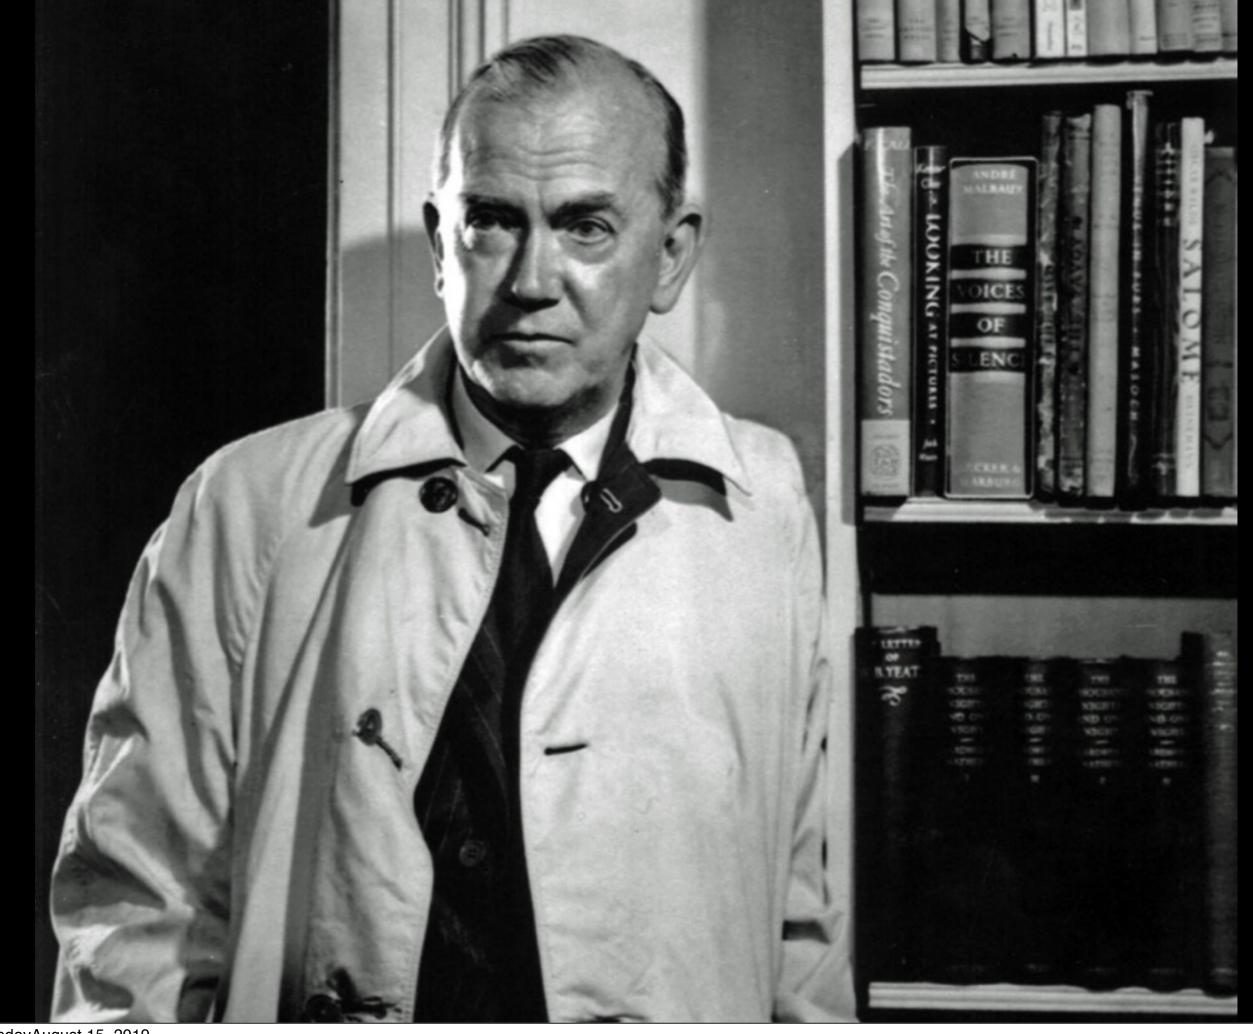

## Tommy Harris (1908-1964)

#### THE GARBO NETWORK

upposedly smuggled Garbo's letters to Lisbon, a wealthy Vene found the climate in Kent very disagreeable,' a senior official Welsh ex-seaman living in Swansea" (Macintyre).