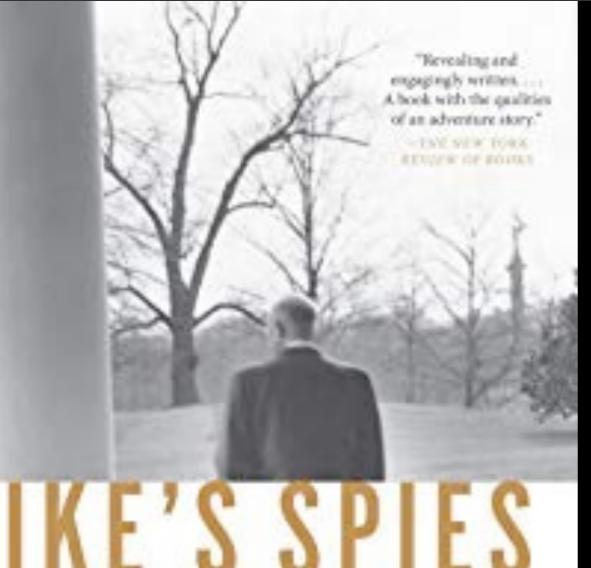

#### **OPERATION FORTITUDE**

"To get ashore, lke absolutely had to fool the Germans into believing that he was landing somewhere other than Normandy; to stay ashore, he needed to fool them into believing that Overlord was a feint. Otherwise, the Germans would draw on their nearly ten-to-one manpower and armored superiority in France to mount a counterattack of such proportions as surely to drive the Allies back into the sea whence they came. The air forces could help keep the Germans away from Normandy by blowing up bridges and railroad facilities, but by themselves the Allied planes could not keep panzer divisions immobilized. Only a successful deception could do that." -Stephen Ambrose, *Ike's Spies* 