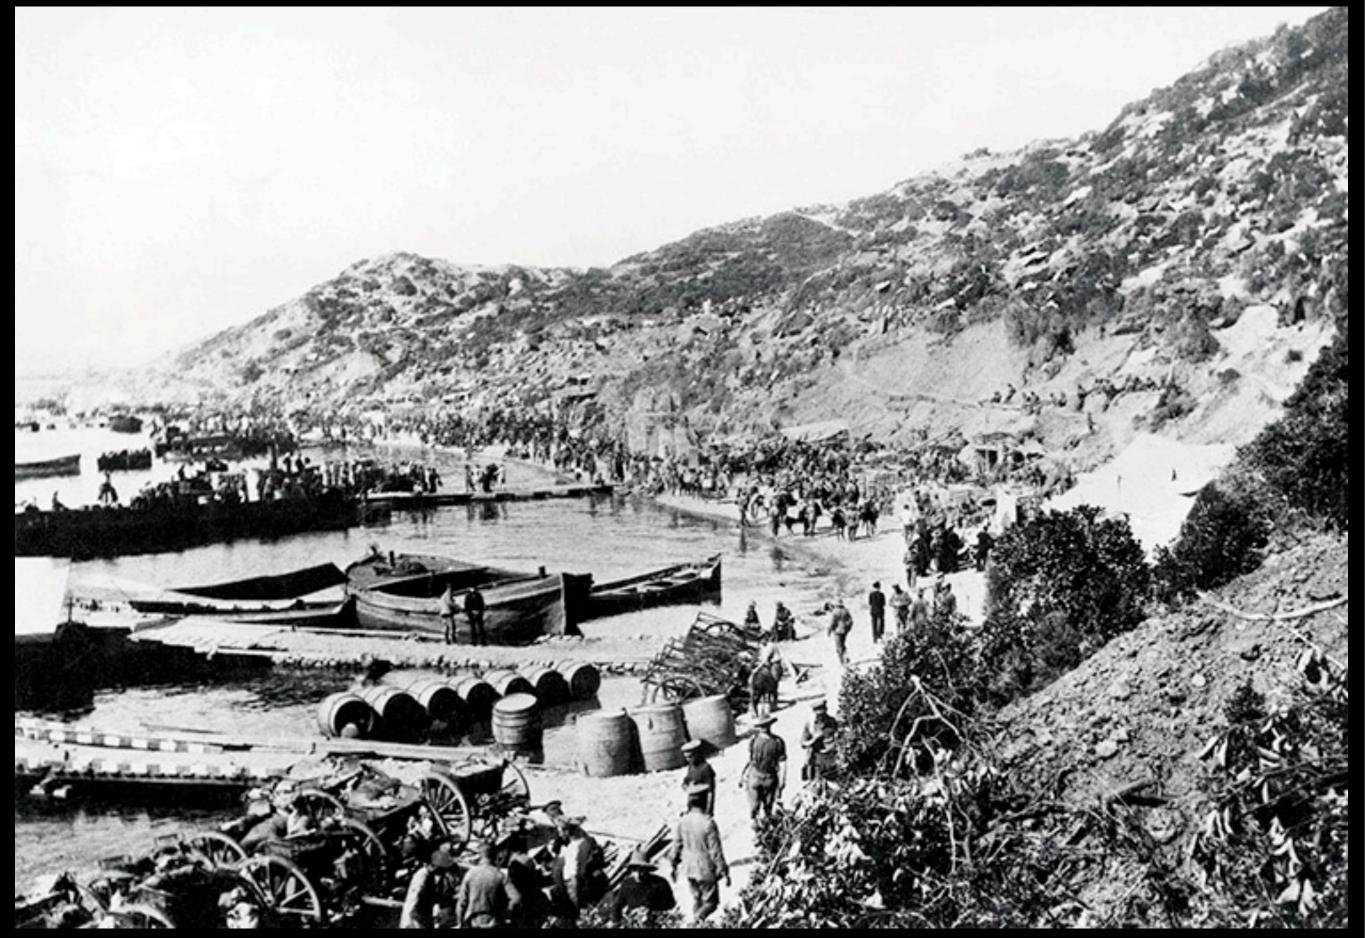

(Winston Churchill)

izquotes.com

es of the Allies' invasion of Normandy in in 1944? In 1915, the initial nava ndy beaches. And they did so because of a successful deception camp direction David's slingshot was coming from and was kept guessing" (Ben Macintyre).

Gallipoli 1915