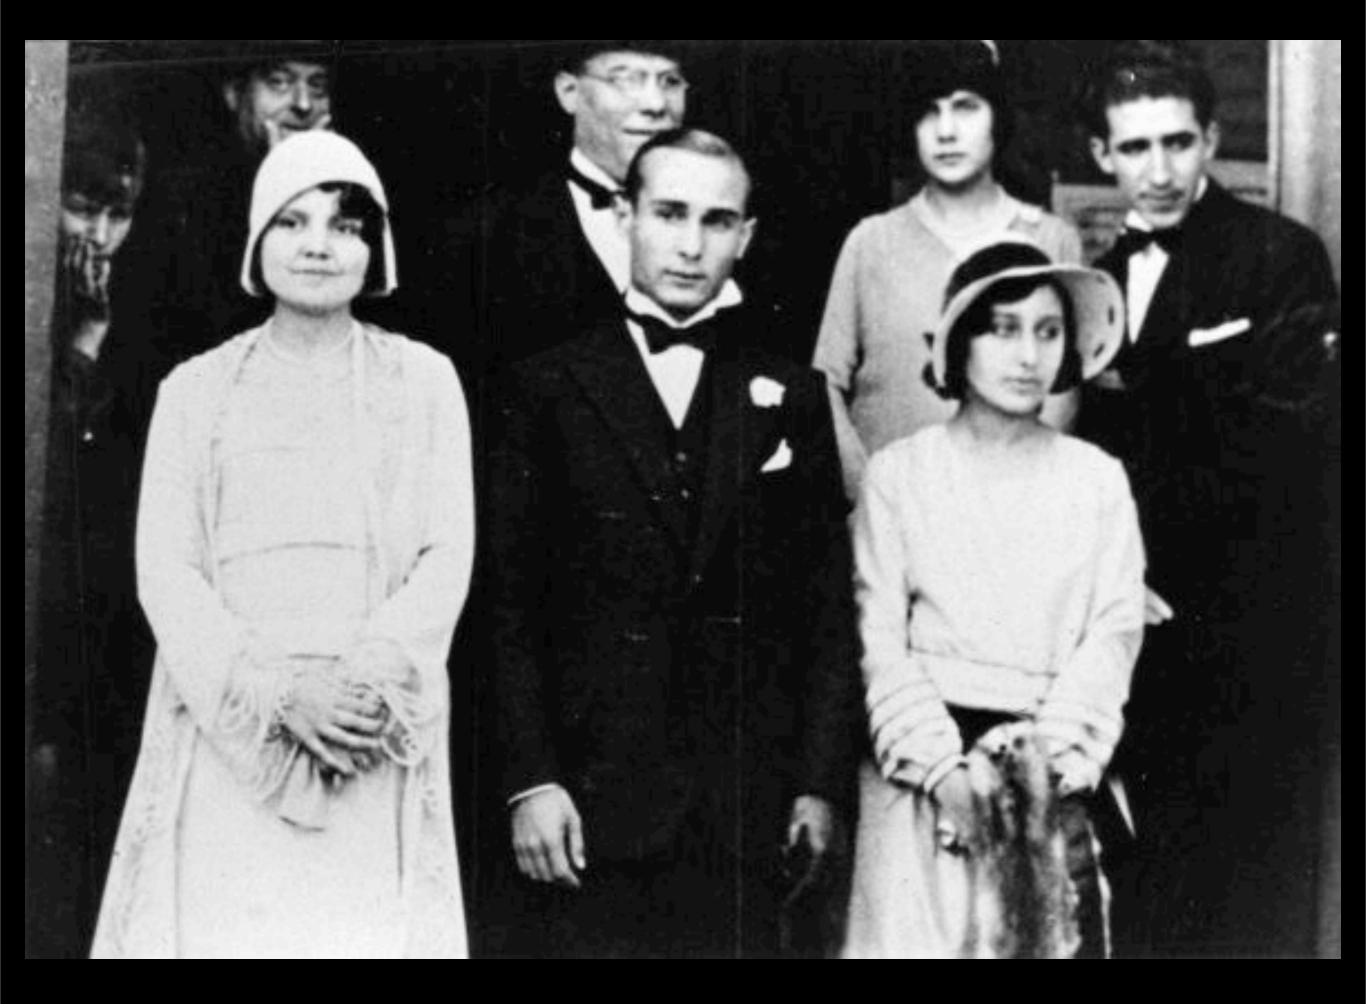

#### **OPERATION FORTITUDE**



"The most obvious target was the Pas de Calais in the northeast, the region nearest the British coast. Deepwater ports Calais and Boulogne could easily be resupplied and reinforced once they were in Allied hands, and a bridgehead in Calais would offer the most direct route for a march on Paris and the German industrial heartland in the Ruhr.... The Normandy beaches were long, wide, and gently sloping, with suitable gaps in the dunes through which an invading force could spread quickly inland. The lack of a deep-water anchorage would be ingeniously sliced by constructing artificial ports, code-named 'Mulberry harbors.' Along the mighty 1,600-mile Atlantic wall, the brickwork was thinnest

in Normandy" (Macintryre).



## Juan-Pujol Garcia 1931



## Tom Mix













# Barcelona 1940

j)

# Aricela and Juan Pujol Garcia

















## "Arabel"

s at amusement centers.' He appeared to believe that the sun andlocked) involving an American-made tank (which had not y pting to intercept a convoy, sailing from Malta, that did not ex



f unwittingly, what might the results be if his efforts were directed in con



## Thomas Argyll Robertson (1909-1994)



# Grota GARBO RAMON DOVARRO MATA HARI

ThursdayAugust 15, 2019

with

Lewis STONE

Jionel BARR



#### Priday 9th June, 1944.

Bessage sent 0159 hours cher.

SPACESR

Cr. 65

TERES RAZCERS DE FESO QUE JUSTIFICAN DIS ASSNERACIONES I ASI PUES EL HEIRO QUE NATAS CONCEMPRACIONES QUE ESTAN EN EL SURIESTE I ESTE DE LA ISLA ESTEN EN LA ACUTALIDAD DIACTIVAS DERSI TENSE LAS RESERVADAS PARA REALIZAR