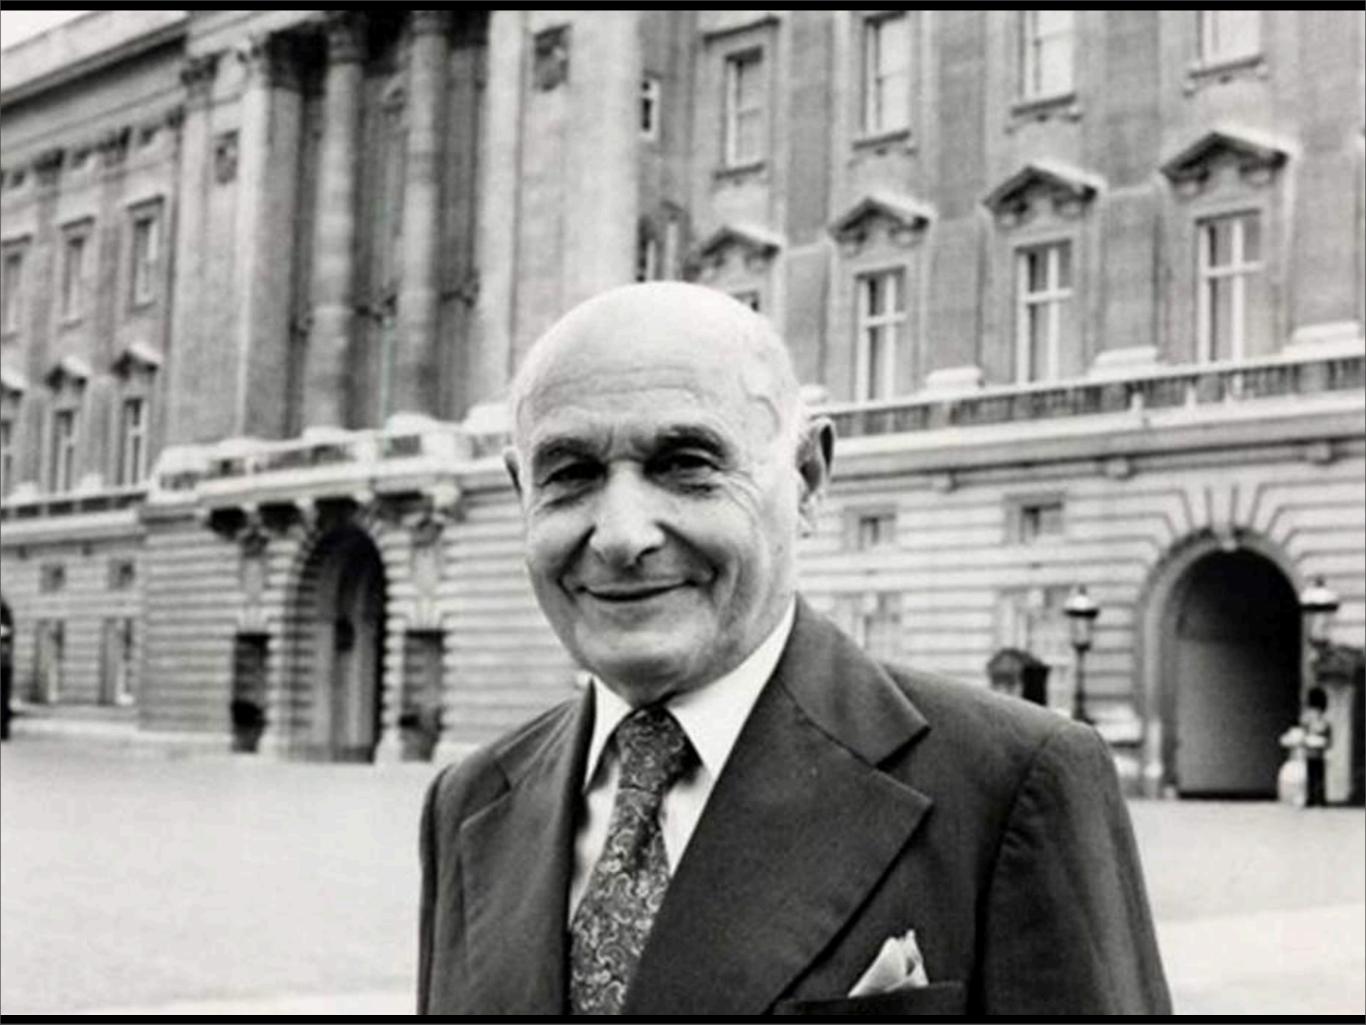

## SPY WHO CAME BACK FROM THE DEAD **D-Day's** greatest secret revealed Hero they IT'S AMULT MACPHERSON THE war - most famous double-

seril who prevented a bloody D-Day deaster came back from the dead this week .... to claim the glory he deserves.

The man known that they are only as Garbo m the finally relation the finally relation the figure anniade in meeting Prise Plata al a private sufferie at Bookingtum Palaov And its the sympety is preside any up bills solved, analysis to a during the bar

Modest

the state and the

only knew as Garbo is found WORLD EXCLUSIVE SPT WHO SAVED EUROPE: Pages 32, 33

1. Transf. Bas have a set about a set of the cost and to make