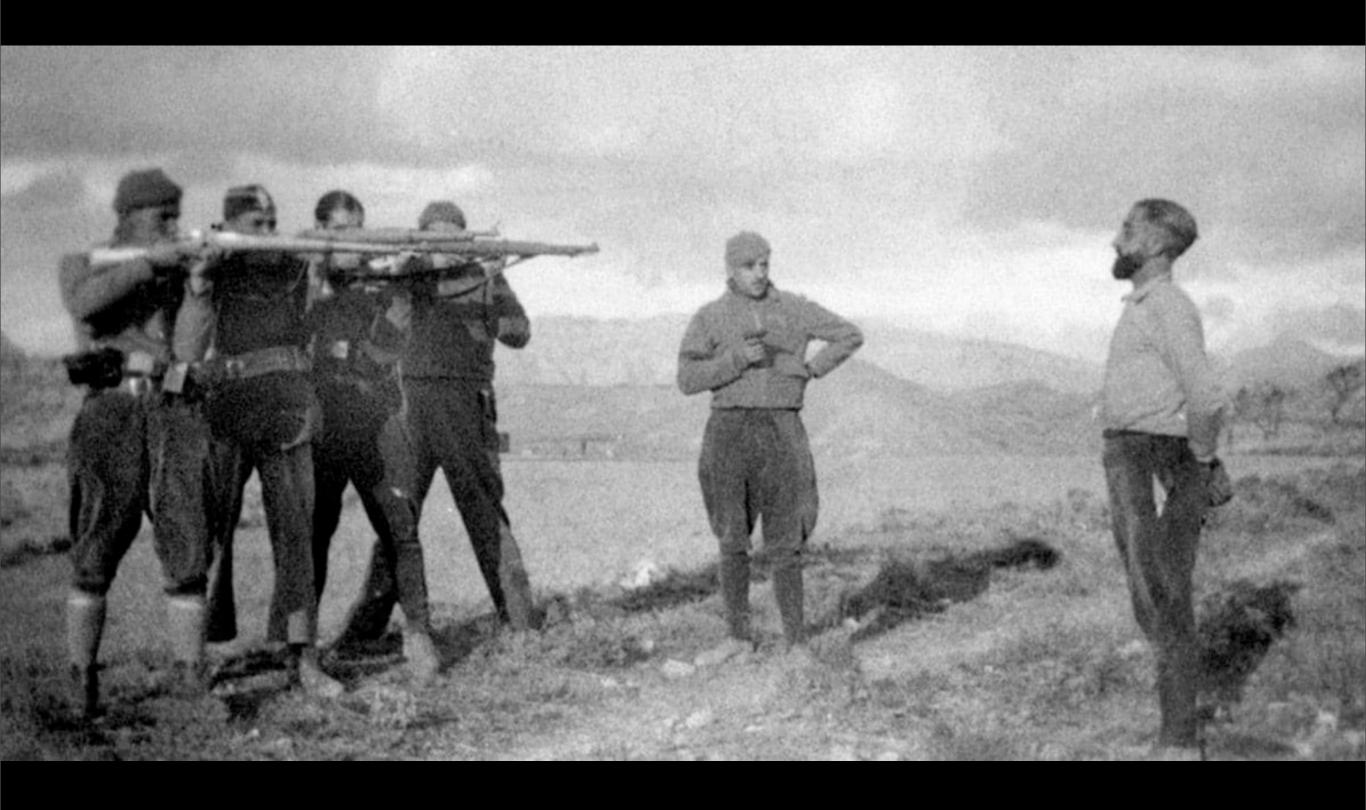

*OPERATION FORTITUDE**



"The most obvious target was the Pas de Calais in the northeast, the region nearest the British coast. Deepwater ports Calais and Boulogne could easily be resupplied and reinforced once they were in Allied hands, and a bridgehead in Calais would offer the most direct route for a march on Paris and the German industrial heartland in the Ruhr.... The Normandy beaches were long, wide, and gently sloping, with suitable gaps in the dunes through which an invading force could spread quickly inland. The lack of a deep-water anchorage would be ingeniously sliced by constructing artificial ports, code-named 'Mulberry harbors.' Along the mighty 1,600-mile Atlantic wall, the brickwork was thinnest

in Normandy" (Macintryre).



## Juan-Pujol Garcia 1931



## Tom Mix













# Barcelona 1940

j)

# Aricela and Juan Pujol Garcia

















## "Arabel"

s at amusement centers.' He appeared to believe that the sun andlocked) involving an American-made tank (which had not y pting to intercept a convoy, sailing from Malta, that did not ex



f unwittingly, what might the results be if his efforts were directed in con



## Thomas Argyll Robertson (1909-1994)



# Grota GARBO RAMON DOVARRO MATA HARI

ThursdayAugust 15, 2019

with

Lewis STONE

Jionel BARR



#### Priday 9th June, 1944.

Bessage sent 0159 hours cher.

SPACESR

Cr. 65

TERES RAZCERS DE FESO QUE JUSTIFICAN DIS ASSNERACIONES I ASI PUES EL HEIRO QUE NATAS CONCEMPRACIONES QUE ESTAN EN EL SURIESTE I ESTE DE LA ISLA ESTEN EN LA ACUTALIDAD DIACTIVAS DERSI TENSE LAS RESERVADAS PARA REALIZAR CON EL