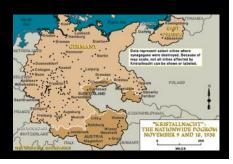

# THE NIGHT OF BROKEN GLASS 9-10 NOVEMBER 1938

The Jews must get out of Germany, indeed out of Europe altogether. That will take some time yet, but it will and must happen. The Leader is firmly resolved on it.

(Goebbel's diary, Nov 1937)

Mar German annexation of Austria

Apr Evian Conference on Jewish immigration

Aug Residence permits for foreigners (incl German-

born Jews w dual citizenship) cancelled

Oct 12,000 Polish Jews expelled from Germany

Nov Herschel Grynspan (son of expelled Polish Jews)

shoots diplomat Ernst vom Rath in Paris (7th)

Above: Jewish shops in Magdeburg Below: Fassenstrasse synagogue in Berlin

# THE NIGHT OF BROKEN GLASS 9-10 NOVEMBER 1938

267 synagogues destroyed, 1400 damaged
7,000 Jewish shops and 29 department stores damaged
~30,000 Jewish men arrested and interned in camps
Jewish community fined 1 billion Reichsmarks
115K Jews emigrate between Nov 1938 and Sept 1939