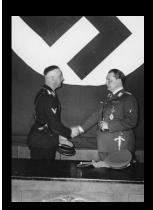

# THE POLICE STATE THE SS

Left: Göring turns the *Gestapo* over to Himmler, 1934 Right: Reinhard Heydrich, head of RSHA, as SS *Grupenfüher* (~Lieutenant-General)

Secret Police [*Gestapo*; merged 1934]
Treason, subversion, counter-intelligence