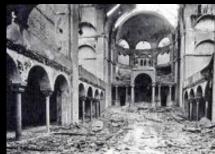

Nov Herschel Grynspan (son of expelled Polish Jews)

shoots diplomat Ernst vom Rath in Paris (7th)

Above: Jewish shops in Magdeburg Below: Fassenstrasse synagogue in Berlin

# THE NIGHT OF BROKEN GLASS 9-10 NOVEMBER 1938

267 synagogues destroyed, 1400 damaged
7,000 Jewish shops and 29 department stores damaged
~30,000 Jewish men arrested and interned in camps
Jewish community fined 1 billion Reichsmarks
115K Jews emigrate between Nov 1938 and Sept 1939

# Substitute of the substitute o

Above: Jewish shops in Magdeburg Below: Fassenstrasse synagogue in Berlin