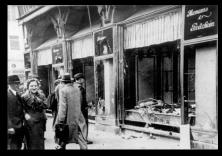

Nov Herschel Grynspan (son of expelled Polish Jews)

shoots diplomat Ernst vom Rath in Paris (7th)

Above: Jewish shops in Magdeburg Below: Fassenstrasse synagogue in Berlin

# THE NIGHT OF BROKEN GLASS 9-10 NOVEMBER 1938

267 synagogues destroyed, 1400 damaged
7,000 Jewish shops and 29 department stores damaged
~30,000 Jewish men arrested and interned in camps
Jewish community fined 1 billion Reichsmarks
115K Jews emigrate between Nov 1938 and Sept 1939

# Substitute of the substitute o

Above: Jewish shops in Magdeburg Below: Fassenstrasse synagogue in Berlin