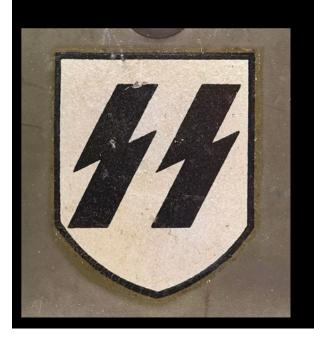

# THE POLICE STATE THE SS

Left: Göring turns the *Gestapo* over to Himmler, 1934 Right: Reinhard Heydrich, head of RSHA, as SS *Grupenfüher* (~Lieutenant-General)

Secret Police [*Gestapo*; merged 1934]
Treason, subversion, counter-intelligence