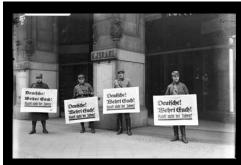

### THE NUREMBERG LAWS

1933 National boycott of Jewish businesses (Apr)

Law for the Restoration of a Professional Civil

Service (Apr)

"Aryan Paragraph" promulgated

Kosher butchery banned

1934 Jewish students excluded from exams in medicine,

dentistry, pharmacy, law

1935 Law for the Protection of German Blood

and Honor

Reich Citizenship Law

Above: SA men outside Jewish store (April 1933). Below: Poster explaining rules for intermarriage and citizenship under the Nuremberg Laws