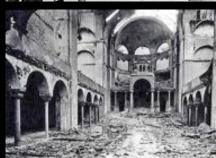

Nov Herschel Grynspan (son of expelled Polish Jews)

shoots diplomat Ernst vom Rath in Paris (7th)

Above: Jewish shops in Magdeburg Below: Fassenstrasse synagogue in Berlin

# THE NIGHT OF BROKEN GLASS 9-10 NOVEMBER 1938

267 synagogues destroyed, 1400 damaged
7,000 Jewish shops and 29 department stores damaged
~30,000 Jewish men arrested and interned in camps
Jewish community fined 1 billion Reichsmarks
115K Jews emigrate between Nov 1938 and Sept 1939

# Substitute of the substitute o

Above: Jewish shops in Magdeburg Below: Fassenstrasse synagogue in Berlin